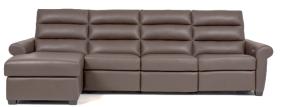

### **A-SERIES**

- Customizable transitional styling, featuring a higher, softer sit
- 3 arm styles and 3 back cushion details (Channeled, Saddle or Tufted) give you a possible of 9 tailored
  options
- Independent foot and headrest controls provide infinite seating positions
- Zero wall clearance
- Lifetime warranty on frame; five-year warranty on American motor and mechanism
- MSRP 3 seat sofa gr 1 fabric = \$8,250 or Bison Leather \$9,985.00 Special Bison Pricing.

## FEATURES AND OPTIONS

- Endless configurations
- Modular pieces allow you to build the perfect configuration for your space, from chairs to sectionals
- Ten stunning styles; two seat widths 35" or 23" on select styles (G-series and I-series)
- Choose from hundreds of leathers and fabrics
- Battery option available (upcharge)
- Contrast stitching available (no upcharge)
- Antique Brass, Burnished Bronze, or Polished Nickel, Natural Walnut and Gray Ash leg finish available on select styles