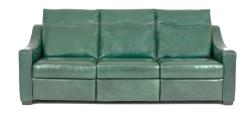

#### **G-SERIES**

- Timeless styling, featuring a higher, softer sit
- Independent foot and headrest controls provide infinite seating positions
- 6" wall clearance
- Lifetime warranty on frame; five-year warranty on German motor and mechanism
- MSRP 3 seat sofa gr 1 fabric = \$9,705 or gr F leather = \$12,315

# **G-SERIES**

3 SEAT SOFA

A-SERIES