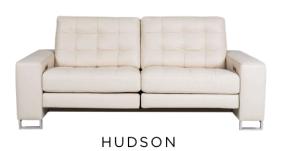

#### **G-SERIES**

- Timeless styling, featuring a higher, softer sit
- Independent foot and headrest controls provide infinite seating positions
- 6" wall clearance
- Lifetime warranty on frame; five-year warranty on German motor and mechanism
- MSRP 3 seat sofa gr 1 fabric = \$9,705 or gr F leather = \$12,315

# **G-SERIES**

3 SEAT SOFA

A-SERIES