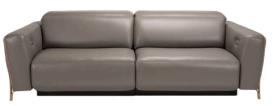

### **A-SERIES**

- Customizable transitional styling, featuring a higher, softer sit
- 3 arm styles and 3 back cushion details (Channeled, Saddle or Tufted) give you a possible of 9 tailored
  options
- Independent foot and headrest controls provide infinite seating positions
- Zero wall clearance
- Lifetime warranty on frame; five-year warranty on American motor and mechanism
- MSRP 3 seat sofa gr 1 fabric = \$8,250 or Bison Leather \$9,985.00 Special Bison Pricing.