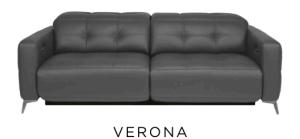

### **I-SERIES**

- European styling, featuring a lower profile design
- Pitch-perfect mechanism conforms to your body for endless relaxation positions
- Zero wall clearance
- Lifetime warranty on frame; five-year warranty on Italian motor and mechanism
- MSRP 3 seat sofa gr 1 fabric = \$13,500 or gr F leather = \$15,945

# **I-SERIES**