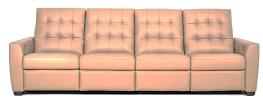

### **A-SERIES**

- Customizable transitional styling, featuring a higher, softer sit
- 3 arm styles and 3 back cushion details (Channeled, Saddle or Tufted) give you a possible of 9 tailored
  options
- Independent foot and headrest controls provide infinite seating positions
- Zero wall clearance
- Lifetime warranty on frame; five-year warranty on American motor and mechanism
- MSRP 3 seat sofa gr 1 fabric = \$8,250 or Bison Leather \$9,985.00 Special Bison Pricing.

# **G-SERIES**

3 SEAT SOFA

A-SERIES