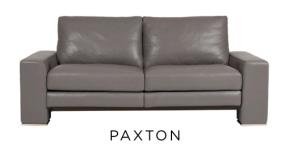

### **A-SERIES**

- Customizable transitional styling, featuring a higher, softer sit
- 3 arm styles and 3 back cushion details (Channeled, Saddle or Tufted) give you a possible of 9 tailored
  options
- Independent foot and headrest controls provide infinite seating positions
- Zero wall clearance
- Lifetime warranty on frame; five-year warranty on American motor and mechanism
- MSRP 3 seat sofa gr 1 fabric = \$8,250 or Bison Leather \$9,985.00 Special Bison Pricing.

#### **G-SERIES**

- Timeless styling, featuring a higher, softer sit
- Independent foot and headrest controls provide infinite seating positions
- 6" wall clearance
- Lifetime warranty on frame; five-year warranty on German motor and mechanism
- MSRP 3 seat sofa gr 1 fabric = \$9,705 or gr F leather = \$12,315

### **I-SERIES**

- European styling, featuring a lower profile design
- Pitch-perfect mechanism conforms to your body for endless relaxation positions
- Zero wall clearance
- Lifetime warranty on frame; five-year warranty on Italian motor and mechanism
- MSRP 3 seat sofa gr 1 fabric = \$13,500 or gr F leather = \$15,945