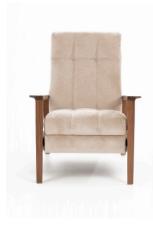

## AMERICAN LEATHER<sup>®</sup> RE-INVENTED RECLINER<sup>™</sup> COLLECTION

Standard Features:

Advanced unidirectional suspension system Premium high-density, high-resiliency foam seat Tight back and seat cushion Double-needle quilting combined with single-needle top-stitch with thick thread Lifetime warranty on frame and suspension Three-year warranty on mechanism Quick-ship delivery

#### **Options:**

Wood arms in Dark Brown Ash or Natural Walnut