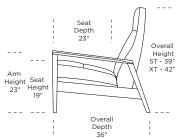

ension system Premium high-density, high-resiliency foam seat Tight back and seat cushion Double-needle quilting combined with single-needle top-stitch with thick thread Lifetime warranty on frame and suspension Three-year warranty on mechanism Quick-ship delivery

#### **Options:**

Wood arms in Dark Brown Ash or Natural Walnut

### Additional Power Options:

Motorized recliner with an on-seat control panel that is easy to use and includes a USB charging port Motor has a three-year warranty Lithium-ion battery pack available Battery pack has a one-year warranty

Please use actual leather, fabric, Crypton<sup>\*</sup>, Sunbrella<sup>\*</sup> and Ultrasuede<sup>\*</sup> swatches when specifying furniture as the colors shown may vary due to the printing process.

#### Wall Clearance is 16"