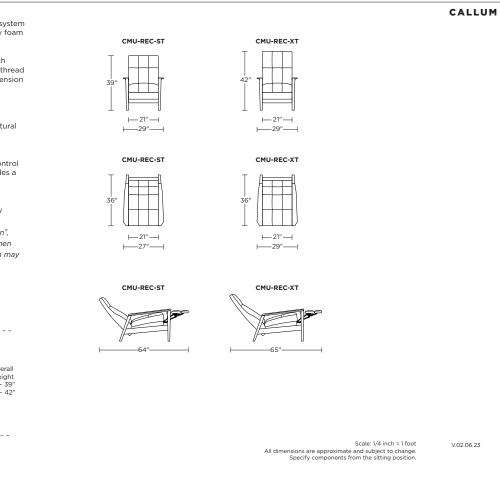

# RE-INVENTED RECLINER™ COLLECTION



CALLUM





## AMERICAN LEATHER<sup>®</sup> RE-INVENTED RECLINER<sup>™</sup> COLLECTION



Standard Features:

Advanced unidirectional suspension system Premium high-density, high-resiliency foam seat Tight back and seat cushion Double-needle quilting combined with single-needle top-stitch with thick thread Lifetime warranty on frame and suspension Three-year warranty on mechanism Quick-ship delivery

#### **Options:**

Wood arms in Dark Brown Ash or Natural Walnut

### Additional Power Options:

Motorized recliner with an on-seat control panel that is easy to use and includes a USB charging port Motor has a three-year warranty Lithium-ion battery pack available Battery pack has a one-year warranty

Please use actual leather, fabric, Crypton<sup>\*</sup>, Sunbrella<sup>\*</sup> and Ultrasuede<sup>\*</sup> swatches when specifying furniture as the colors shown may vary due to t