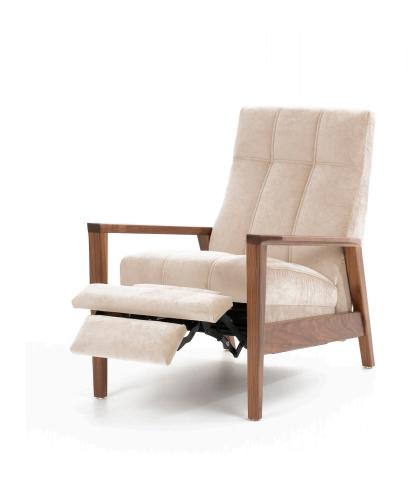

### Additional Power Options:

Motorized recliner with an on-seat control panel that is easy to use and includes a USB charging port Motor has a three-year warranty Lithium-ion battery pack available Battery pack has a one-year warranty

#### Wall Clearance is 16"