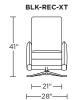

Please use actual leather, fabric, Crypton\*, Sunbrella® and Ultrasuede® swatches when specifying furniture as the colors shown may vary due to the printing process.

Wall Clearance is 16"

BLK-REC-XT

Scale: 1/4 inch = 1 foot All dimensions are approximate and subject to change.