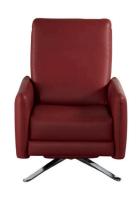

### BLAKE

AMERICAN LEATHER

# AMERICAN LEATHER® RE-INVENTED RECLINER™ COLLECTION

Standard Features:

Advanced unidirectional suspension system Premium high-density, high-resiliency foam seat

Tight back and seat cushion Double-needle top-stitch Knife-edge detailing Lifetime warranty on frame and suspension Three-year warranty on mechanism Quick-ship delivery