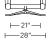

Please use actual leather, fabric, Crypton\*, Sunbrella® and Ultrasuede® swatches when specifying furniture as the colors shown may vary due to the printing process.

Wall Clearance is 16"

BLK-REC-XT

Scale: 1/4 inch = 1 foot All dimensions are approximate and subject to change.