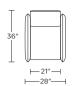

Please use actual leather, fabric, Crypton\*, Sunbrella® and Ultrasuede® swatches when specifying furniture as the colors shown may vary due to the printing process.

Wall Clearance is 16"

BLK-REC-XT

Scale: 1/4 inch = 1 foot All dimensions are approximate and subject to change.