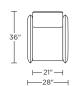

Please use actual leather, fabric, Crypton\*, Sunbrella® and Ultrasuede® swatches when specifying furniture as the colors shown may vary due to the printing process.

Wall Clearance is 16"

BLK-REC-XT

Scale: 1/4 inch = 1 foot All dimensions are approximate and subject to change.