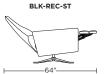

Please use actual leather, fabric, Crypton\*, Sunbrella® and Ultrasuede® swatches when specifying furniture as the colors shown may vary due to the printing process.

Wall Clearance is 16"

BLK-REC-XT

Scale: 1/4 inch = 1 foot All dimensions are approximate and subject to change.