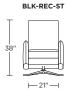

Please use actual leather, fabric, Crypton\*, Sunbrella® and Ultrasuede® swatches when specifying furniture as the colors shown may vary due to the printing process.

Wall Clearance is 16"

BLK-REC-XT

Scale: 1/4 inch = 1 foot All dimensions are approximate and subject to change.