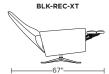

Please use actual leather, fabric, Crypton\*, Sunbrella® and Ultrasuede® swatches when specifying furniture as the colors shown may vary due to the printing process.

Wall Clearance is 16"

BLK-REC-XT

Scale: 1/4 inch = 1 foot All dimensions are approximate and subject to change.