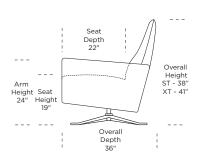

Please use actual leather, fabric, Crypton\*, Sunbrella® and Ultrasuede® swatches when specifying furniture as the colors shown may vary due to the printing process.

Wall Clearance is 16"

BLK-REC-XT

Scale: 1/4 inch = 1 foot All dimensions are approximate and subject to change.