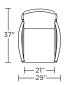

unidirectional suspension system Premium high-density, high-resiliency foam seat

Tight back and seat cushion Single-needle top-stitch

Lifetime warranty on frame and suspension

Three-year warranty on mechanism

Quick-ship delivery

#### Options:

Solid wood base available in Natural Walnut or Gray Ash

#### **Additional Power Options:**

Motorized recliner with an in-seat control panel that is easy to use and includes a USB charging port

Motor has a three-year warranty Lithium-ion battery pack available Battery pack has a one-year warranty

Please use actual leather, fabric, Crypton\*, Sunbrella\* and Ultrasuede\* swatches when specifying furniture as the colors shown may vary due to the printing process.

Wall Clearance is 16"



#### AST-REC-ST



#### AST-REC-XT



#### AST-REC-ST



#### AST-REC-XT



#### AST-REC-ST



### AST-REC-XT



Scale: 1/4 inch = 1 foot All dimensions are approximate and subject to change. Specify components from the sitting position. V.02.06.23

**ASTON**