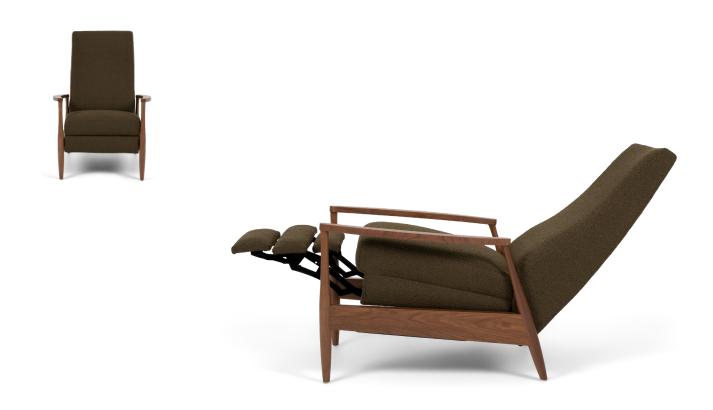

# AMERICAN LEATHER® RE-INVENTED RECLINER™ COLLECTION

Standard Features:

Advanced unidirectional suspension system Premium high-density, high-resiliency foam seat

Tight back and seat cushion Single-needle top-stitch

Lifetime warranty on frame and suspension

Three-year warranty on mechanism

Quick-ship delivery

#### Options:

Solid wood base available in Natural Walnut or Gray Ash

#### **Additional Power Options:**

Motorized recliner with an in-seat control panel that is easy to use and includes a USB charging port

Motor has a three-year warranty Lithium-ion battery pack available Battery pack has a one-year warranty

Please use actual leather, fabric, Crypton\*, Sunbrella\* and Ultrasuede\* swatches when specifying furniture as the colors shown may vary due to the printing process.

Wall Clearance is 16"