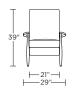

LLECTION

Standard Features:

Advanced unidirectional suspension system Premium high-density, high-resiliency foam seat

Tight back and seat cushion Single-needle top-stitch

Lifetime warranty on frame and suspension

Three-year warranty on mechanism

Quick-ship delivery

#### Options:

Solid wood base available in Natural Walnut or Gray Ash

#### **Additional Power Options:**

Motorized recliner with an in-seat control panel that is easy to use and includes a USB charging port

Motor has a three-year warranty Lithium-ion battery pack available Battery pack has a one-year warranty

Please use actual leather, fabric, Crypton\*, Sunbrella\* and Ultrasuede\* swatches when specifying furniture as the colors shown may vary due to the printing process.

Wall Clearance is 16"



#### AST-REC-ST



#### AST-REC-XT



#### AST-REC-ST



#### AST-REC-XT



#### AST-REC-ST



### AST-REC-XT



Scale: 1/4 inch = 1 foot All dimensions are approximate and subject to change. Specify components from the sitting position. V.02.06.23

**ASTON**