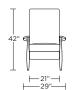

#### AST-REC-XT

### AST-REC-XT

Scale: 1/4 inch = 1 foot All dimensions are approximate and subject to change. Specify components from the sitting position. V.02.06.23

**ASTON**