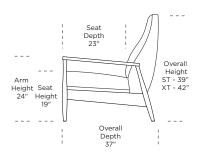

#### AST-REC-ST

#### AST-REC-XT

### AST-REC-XT

Scale: 1/4 inch = 1 foot All dimensions are approximate and subject to change. Specify components from the sitting position. V.02.06.23

**ASTON**