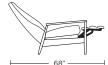

Please use actual leather, fabric, Crypton\*, Sunbrella\* and Ultrasuede\* swatches when specifying furniture as the colors shown may vary due to the printing process.

Wall Clearance is 16"

#### AST-REC-XT

### AST-REC-XT

Scale: 1/4 inch = 1 foot All dimensions are approximate and subject to change. Specify components from the sitting position. V.02.06.23

**ASTON**