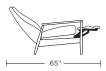

ium high-density, high-resiliency foam seat

Tight back and seat cushion Single-needle top-stitch

Lifetime warranty on frame and suspension

Three-year warranty on mechanism

Quick-ship delivery

#### Options:

Solid wood base available in Natural Walnut or Gray Ash

#### **Additional Power Options:**

Motorized recliner with an in-seat control panel that is easy to use and includes a USB charging port

Motor has a three-year warranty Lithium-ion battery pack available Battery pack has a one-year warranty

Please use actual leather, fabric, Crypton\*, Sunbrella\* and Ultrasuede\* swatches when specifying furniture as the colors shown may vary due to the printing process.

Wall Clearance is 16"



#### AST-REC-ST



#### AST-REC-XT



#### AST-REC-ST



#### AST-REC-XT



#### AST-REC-ST



### AST-REC-XT



Scale: 1/4 inch = 1 foot All dimensions are approximate and subject to change. Specify components from the sitting position. V.02.06.23

**ASTON**