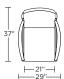

#### AST-REC-XT

### AST-REC-XT

Scale: 1/4 inch = 1 foot All dimensions are approximate and subject to change. Specify components from the sitting position. V.02.06.23

**ASTON**