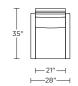

## SMO-REC-XT

<u></u>—28″—

### SMO-REC-ST

Scale: 1/4 inch = 1 foot
All dimensions are approximate and subject to change.
Specify components from the sitting position.

V.02.06.23

SIMON