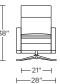

## SMO-REC-XT

<u></u>—28″—

### SMO-REC-ST

Scale: 1/4 inch = 1 foot
All dimensions are approximate and subject to change.
Specify components from the sitting position.

V.02.06.23

SIMON