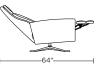

Please use actual leather, fabric, Crypton\*, Sunbrella\* and Ultrasuede\* swatches when specifying furniture as the colors shown may vary due to the printing process.

Wall Clearance is 16"

### SMO-REC-ST

Scale: 1/4 inch = 1 foot
All dimensions are approximate and subject to change.
Specify components from the sitting position.

V.02.06.23

SIMON