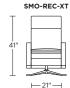

### SMO-REC-ST

## SMO-REC-XT

<u></u>—28″—

### SMO-REC-ST

Scale: 1/4 inch = 1 foot
All dimensions are approximate and subject to change.
Specify components from the sitting position.

V.02.06.23

SIMON