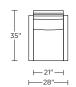

## SMO-REC-XT

<u></u>—28″—

### SMO-REC-ST

Scale: 1/4 inch = 1 foot
All dimensions are approximate and subject to change.
Specify components from the sitting position.

V.02.06.23

SIMON