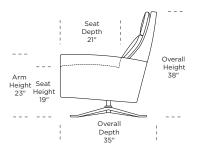

### SMO-REC-ST

Scale: 1/4 inch = 1 foot
All dimensions are approximate and subject to change.
Specify components from the sitting position.

V.02.06.23

SIMON