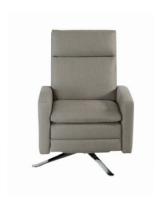

## AMERICAN LEATHER® RE-INVENTED RECLINER™ COLLECTION

Standard Features:

Advanced unidirectional suspension system Down blend pillow top pads on back and seat Premium high-density, high-resiliency foam seat

### Options:

Premium high-density, high-resiliency foam pillow top pads on back and seat Swivel base available in Antique Brass, Burnished Bronze or Polished Nickel finish