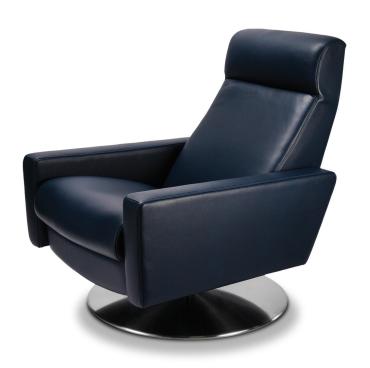

## COMFORT AIR BY AMERICAN LEATHER™

### **Standard Features:**

Patented weight balanced mechanism Monofilament elastic webbing suspension

Premium high-density, high-resiliency molded foam seat cushion

Tight back and seat cushion

Single-needle top-stitch

Manual articulating headrest

Lifetime warranty on frame and suspension

Quick-ship delivery

Ten year warranty on mechanism