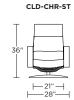

OMFORT AIR BY AMERICAN LEATHER™

### **Standard Features:**

Patented weight balanced mechanism Monofilament elastic webbing suspension

Premium high-density, high-resiliency molded foam seat cushion

Tight back and seat cushion

Single-needle top-stitch

Manual articulating headrest

Lifetime warranty on frame and suspension

Quick-ship delivery

Ten year warranty on mechanism

### **Options:**

Disc base available in Natural Walnut or Brushed Metal

Four star base available in Antique Brass, Burnished Bronze, Natural Walnut or Polished Nickel

Please use actual leather, fabric, Crypton®, Sunbrella® and Ultrasuede® swatches when specifying furniture as the colors shown may vary due to the printing process.

Wall Clearance: ST - 14", LG - 16", XL - 18"







# CLD-CHR-LG





CLD-CHR-LG





### CLOUD



CLD-OTO-ST

### CLD-OTO-ST









Scale: 1/4 inch = 1 foot All dimensions are approximate and subject to change. Specify components from the sitting position.

V.07.15.20