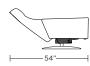

LEATHER

## COMFORT AIR BY AMERICAN LEATHER™

### **Standard Features:**

Patented weight balanced mechanism Monofilament elastic webbing suspension

Premium high-density, high-resiliency molded foam seat cushion

Tight back and seat cushion

Single-needle top-stitch

Manual articulating headrest

Lifetime warranty on frame and suspension

Quick-ship delivery

Ten year warranty on mechanism

### **Options:**

Disc base available in Natural Walnut or Brushed Metal

Four star base available in Antique Brass, Burnished Bronze, Natural Walnut or Polished Nickel

Please use actual leather, fabric, Crypton®, Sunbrella® and Ultrasuede® swatches when specifying furniture as the colors shown may vary due to the printing process.

Wall Clearance: ST - 14", LG - 16", XL - 18"







# CLD-CHR-LG





CLD-CHR-LG





### CLOUD



CLD-OTO-ST

### CLD-OTO-ST









Scale: 1/4 inch = 1 foot All dimensions are approximate and subject to change. Specify components from the sitting position.

V.07.15.20