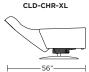

LOUD





AMERICAN LEATHER

## COMFORT AIR BY AMERICAN LEATHER™

### **Standard Features:**

Patented weight balanced mechanism Monofilament elastic webbing suspension

Premium high-density, high-resiliency molded foam seat cushion

Tight back and seat cushion

Single-needle top-stitch

Manual articulating headrest

Lifetime warranty on frame and suspension

Quick-ship delivery

Ten year warranty on mechanism

### **Options:**

Disc base available in Natural Walnut or Brushed Metal

Four star base available in Antique Brass, Burnished Bronze, Natural Walnut or Polished Nickel

Please use actual leather, fabric, Crypton®, Sunbrella® and Ultrasuede® swatches when specifying furniture as the colors shown may vary due to the printing process.

Wall Clearance: ST - 14", LG - 16", XL - 18"







# CLD-CHR-LG





CLD-CHR-LG





### CLOUD



CLD-OTO-ST

### CLD-OTO-ST









Scale: 1/4 inch = 1 foot All dimensions are approximate and subject to change. Specify components from the sitting position.

V.07.15.20