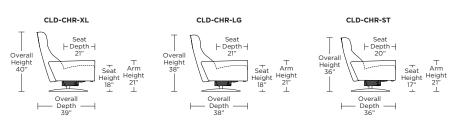

Wall Clearance: ST - 14", LG - 16", XL - 18"

### CLD-OTO-ST

Scale: 1/4 inch = 1 foot All dimensions are approximate and subject to change. Specify components from the sitting position.

V.07.15.20