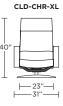

Wall Clearance: ST - 14", LG - 16", XL - 18"

### CLD-OTO-ST

Scale: 1/4 inch = 1 foot All dimensions are approximate and subject to change. Specify components from the sitting position.

V.07.15.20