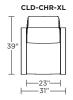

Wall Clearance: ST - 14", LG - 16", XL - 18"

### CLD-OTO-ST

Scale: 1/4 inch = 1 foot All dimensions are approximate and subject to change. Specify components from the sitting position.

V.07.15.20