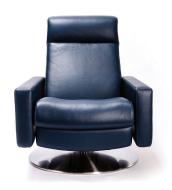

## COMFORT AIR BY AMERICAN LEATHER™

### **Standard Features:**

Patented weight balanced mechanism Monofilament elastic webbing suspension

Premium high-density, high-resiliency molded foam seat cushion

Tight back and seat cushion

Single-needle top-stitch

Manual articulating headrest

Lifetime warranty on frame and suspension

Quick-ship delivery

Ten year warranty on mechanism