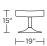

### CLOUD

CLD-OTO-ST

### CLD-OTO-ST

Scale: 1/4 inch = 1 foot All dimensions are approximate and subject to change. Specify components from the sitting position.

V.07.15.20