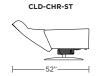

Wall Clearance: ST - 14", LG - 16", XL - 18"

### CLD-OTO-ST

Scale: 1/4 inch = 1 foot All dimensions are approximate and subject to change. Specify components from the sitting position.

V.07.15.20