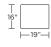

### CLOUD

CLD-OTO-ST

### CLD-OTO-ST

Scale: 1/4 inch = 1 foot All dimensions are approximate and subject to change. Specify components from the sitting position.

V.07.15.20