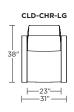

AN LEATHER

## COMFORT AIR BY AMERICAN LEATHER™

### **Standard Features:**

Patented weight balanced mechanism Monofilament elastic webbing suspension

Premium high-density, high-resiliency molded foam seat cushion

Tight back and seat cushion

Single-needle top-stitch

Manual articulating headrest

Lifetime warranty on frame and suspension

Quick-ship delivery

Ten year warranty on mechanism

### **Options:**

Disc base available in Natural Walnut or Brushed Metal

Four star base available in Antique Brass, Burnished Bronze, Natural Walnut or Polished Nickel

Please use actual leather, fabric, Crypton®, Sunbrella® and Ultrasuede® swatches when specifying furniture as the colors shown may vary due to the printing process.

Wall Clearance: ST - 14", LG - 16", XL - 18"







# CLD-CHR-LG





CLD-CHR-LG





### CLOUD



CLD-OTO-ST

### CLD-OTO-ST









Scale: 1/4 inch = 1 foot All dimensions are approximate and subject to change. Specify components from the sitting position.

V.07.15.20