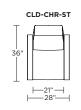

FORT AIR BY AMERICAN LEATHER™

### **Standard Features:**

Patented weight balanced mechanism Monofilament elastic webbing suspension

Premium high-density, high-resiliency molded foam seat cushion

Tight back and seat cushion

Single-needle top-stitch

Manual articulating headrest

Lifetime warranty on frame and suspension

Quick-ship delivery

Ten year warranty on mechanism

### **Options:**

Disc base available in Natural Walnut or Brushed Metal

Four star base available in Antique Brass, Burnished Bronze, Natural Walnut or Polished Nickel

Please use actual leather, fabric, Crypton®, Sunbrella® and Ultrasuede® swatches when specifying furniture as the colors shown may vary due to the printing process.

Wall Clearance: ST - 14", LG - 16", XL - 18"







# CLD-CHR-LG





CLD-CHR-LG





### CLOUD



CLD-OTO-ST

### CLD-OTO-ST









Scale: 1/4 inch = 1 foot All dimensions are approximate and subject to change. Specify components from the sitting position.

V.07.15.20