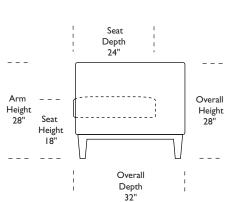

Due to size of leather hides, your furniture will have seams on the front, back and sides. For more information please contact your sales representative.

Height 18" Overall Depth 32" \*Note: arm height for this frame is measured at the highest point of the curved arm.