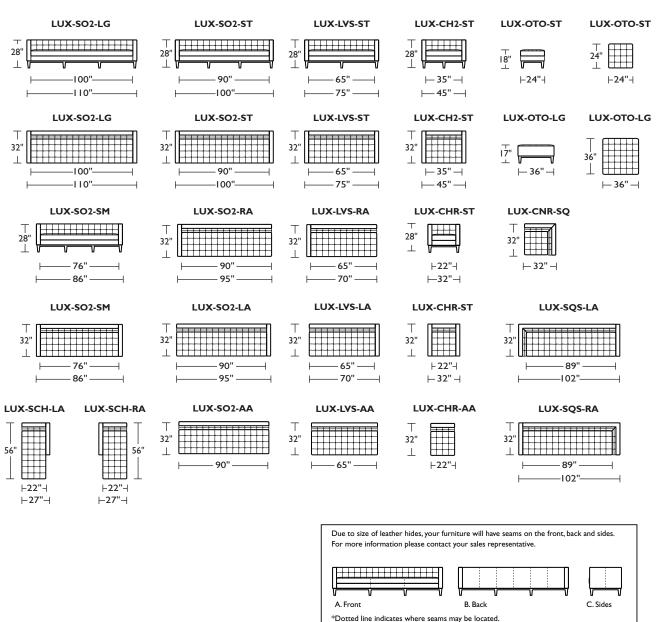

Due to size of leather hides, your furniture will have seams on the front, back and sides. For more information please contact your sales representative.

Height 18" Overall Depth 32" \*Note: arm height for this frame is measured at the highest point of the curved arm.

Scale: 1/8 inch = 1 foot All dimensions are approximate and subject to change. Specify components from the sitting position. V.07.10.18