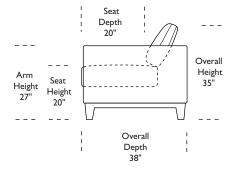

\*Note: arm height for this frame is measured at the highest point of the curved arm.