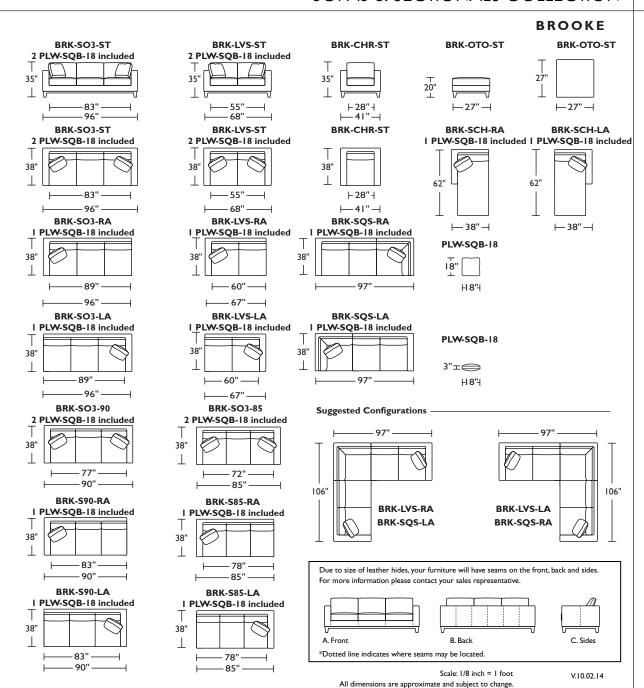

Single-needle top stitching

PLW-SQB-18 measures 18" x 18"

Please use actual leather, fabric and Ultrasuede® swatches when specifying furniture as the colors shown may vary due to the printing process.

Due to size of leather hides, your furniture will have seams on the front, back and sides. For more information please contact your sales representative.