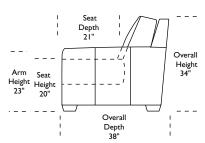

Please use actual leather, fabric and Ultrasuede® swatches when specifying furniture as the colors shown may vary due to the printing process.

\*Note: arm height for this frame is measured at the highest point of the curved arm.

Scale: 1/8 inch = 1 foot All dimensions are approximate and subject to change. Specify components from the sitting position. V.07.10.18