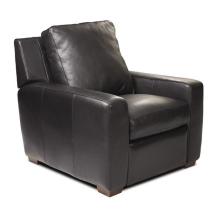

#### LISBEN

#### **Standard Features:**

Advanced unidirectional suspension system
Premium high-density, high-resiliency foam seats
Quick-ship delivery
Lifetime warranty on frame & suspension

Single-needle top stitching

Loose back & seat cushions

### **Options:**

Wood legs available in Acorn, Espresso or Walnut finish

Ottoman casters avaiable

Premium high-density, high-resiliency foam seats encased in down

Extra firm premium high-density, high-resiliency foam seats