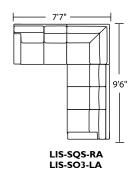

Scale: 1/8 inch = 1 foot All dimensions are approximate and subject to change. Specify components from the sitting position. V.07.10.18