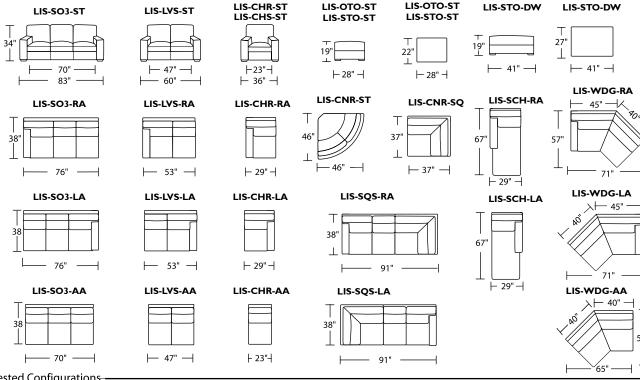

Scale: 1/8 inch = 1 foot All dimensions are approximate and subject to change. Specify components from the sitting position. V.07.10.18