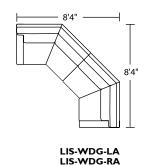

Scale: 1/8 inch = 1 foot All dimensions are approximate and subject to change. Specify components from the sitting position. V.07.10.18