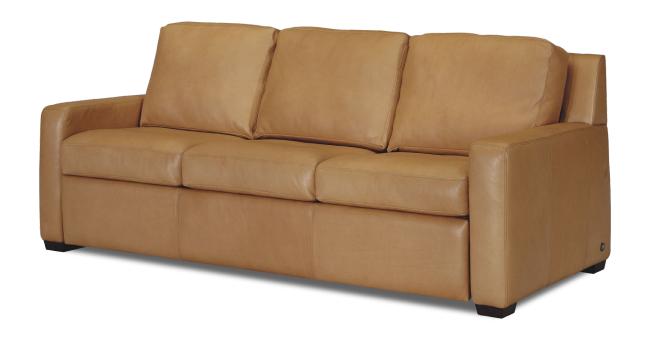

#### LISBEN

#### **Standard Features:**

Advanced unidirectional suspension system
Premium high-density, high-resiliency foam seats
Quick-ship delivery
Lifetime warranty on frame & suspension

Single-needle top stitching

Loose back & seat cushions

### **Options:**

Wood legs available in Acorn, Espresso or Walnut finish

Ottoman casters avaiable

Premium high-density, high-resiliency foam seats encased in down

Extra firm premium high-density, high-resiliency foam seats