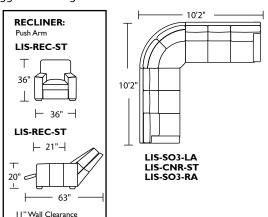

Please use actual leather, fabric and Ultrasuede® swatches when specifying furniture as the colors shown may vary due to the printing process.

\*Note: arm height for this frame is measured at the highest point of the curved arm.

Scale: 1/8 inch = 1 foot All dimensions are approximate and subject to change. Specify components from the sitting position. V.07.10.18