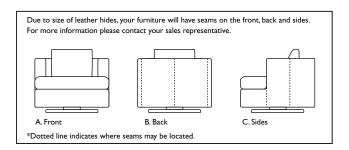

Please use actual leather, fabric and Ultrasuede® swatches when specifying furniture as the colors shown may vary due to the printing process.

Due to size of leather hides, your furniture will have seams on the front, back and sides. For more information please contact your sales representative.