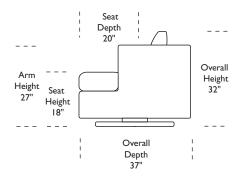

<sup>\*</sup>Note: arm height for this frame is measured at the highest point of the curved arm.

#### **EMA-CHS-ST**