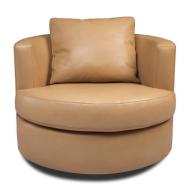

# ACCENT CHAIRS & RECLINERS COLLECTION

# **EMMA**





AMERICAN LEATHER

### **EMMA**

### **Standard Features:**

Advanced unidirectional suspension system
Premium high-density, high-resiliency foam seats
Quick-ship delivery
Lifetime warranty on frame & suspension
Single-needle top stitching

## **Options:**

Premium high-density, high-resiliency foam encased in down seats

Extra firm premium high-density, high-resiliency foam seats

Contrasting back cushion & seat available: If two grades are selected, price at higher grade

Please use actual leather, fabric and Ultrasuede® swatches when specifying furniture as the colors shown may vary due to the printing process.

Due to size of leather hides, your furniture will have seams on the front, back and sides. For more information please contact your sales representative.



<sup>\*</sup>Note