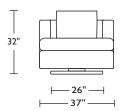

tem
Premium high-density, high-resiliency foam seats
Quick-ship delivery
Lifetime warranty on frame & suspension
Single-needle top stitching

## **Options:**

Premium high-density, high-resiliency foam encased in down seats

Extra firm premium high-density, high-resiliency foam seats

Contrasting back cushion & seat available: If two grades are selected, price at higher grade

Please use actual leather, fabric and Ultrasuede® swatches when specifying furniture as the colors shown may vary due to the printing process.

Due to size of leather hides, your furniture will have seams on the front, back and sides. For more information please contact your sales representative.



<sup>\*</sup>Note: arm height for this frame is measured at the highest point of the curved arm.

#### **EMA-CHS-ST**



#### **EMA-CHS-ST**