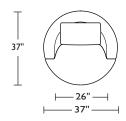

<sup>\*</sup>Note: arm height for this frame is measured at the highest point of the curved arm.