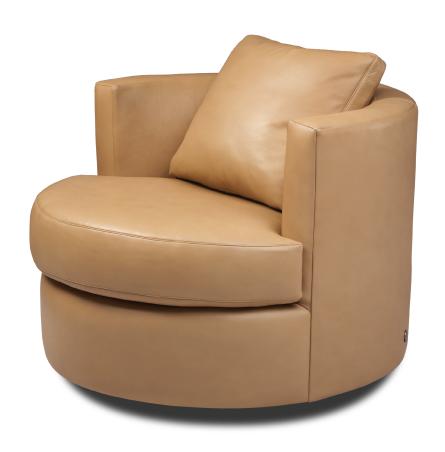

# ACCENT CHAIRS & RECLINERS COLLECTION

# **EMMA**





AMERICAN LEATHER

### **EMMA**

### **Standard Features:**

Advanced unidirectional suspension system
Premium high-density, high-resiliency foam seats
Quick-ship delivery
Lifetime warranty on frame & suspension
Single-needle top stitching

## **Options:**

Premium high-density, high-resiliency foam encased in down seats

Extra firm premium high-density, high-resiliency foam seats

Contrasting back cushion & seat available: If two grades are selected, price at higher grade

Please use actual leather, fabric and Ultrasuede® swatches when specifying furniture as the colors shown may vary due to the printing process.

Due to size of leather hides, your furniture will have seams on the front, back and sides. For more information please contact your sales representative.



<sup>\*</sup>Note: