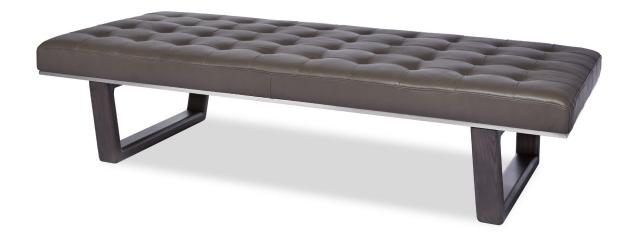

## AMERICAN LEATHER® AMERICAN WALNUT + ASH COLLECTION OTTOMANS

### **Standard Features:**

Premium high-density, high-resiliency foam Quick ship delivery Lifetime warranty on frame Buttonless tufting Brushed stainless steel base

#### **Options:**

Wood legs available in Natural Walnut or Gray Ash

EDS-BNH-ST