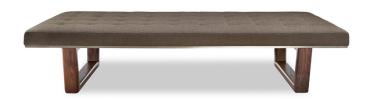

## AMERICAN LEATHER® AMERICAN WALNUT + ASH COLLECTION OTTOMANS

### **Standard Features:**

Premium high-density, high-resiliency foam Quick ship delivery Lifetime warranty on frame Buttonless tufting Brushed stainless steel base

#### **Options:**

Wood legs available in Natural Walnut or Gray Ash

EDS-BNH-ST