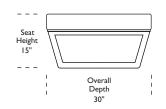

#### EDS-BNH-ST

Please use actual leather and Ultrasuede® swatches when specifying furniture as the colors shown may vary due to the printing process.

| T   |              |     |     |    |   |    |
|-----|--------------|-----|-----|----|---|----|
|     |              | [ [ |     |    |   |    |
| 30" |              |     |     | 11 |   |    |
|     | Î            | ÎÎ  | 1 î |    |   |    |
|     |              | * * | * * | 11 | Ť | 11 |
| -   | 66" <u> </u> |     |     |    |   |    |
|     | 00           |     |     |    |   |    |

Scale : 1/4 inch = 1 foot V.11.09.15 All dimensions are approximate and subject to change. Specify all components from the sitting position.

**EDISON**