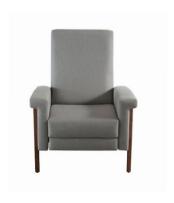

# AMERICAN LEATHER® RE-INVENTED RECLINER™ COLLECTION

Standard Features:

Advanced unidirectional suspension system Premium high-density, high-resiliency foam seat

Tight back and seat cushion Single-needle top-stitch Lifetime warranty on frame and suspension Three-year warranty on mechanism Quick-ship delivery

### **Options:**

Solid wood legs available in Natural Walnut or Gray Ash