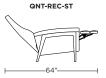

Please use actual leather, fabric, Crypton\*, Sunbrella\* and Ultrasuede\* swatches when specifying furniture as the colors shown may vary due to the printing process.

Wall Clearance is 16"

QNT-REC-XT

I—21" —I

<del>-----33"-----</del>

QNT-REC-ST

QNT-REC-XT

Scale: 1/4 inch = 1 foot All dimensions are approximate and subject to change. Specify components from the sitting position. V.02.06.23

QUINTON