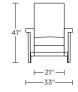

Please use actual leather, fabric, Crypton\*, Sunbrella\* and Ultrasuede\* swatches when specifying furniture as the colors shown may vary due to the printing process.

Wall Clearance is 16"

QNT-REC-XT

I—21" —I

<del>-----33"-----</del>

QNT-REC-ST

QNT-REC-XT

Scale: 1/4 inch = 1 foot All dimensions are approximate and subject to change. Specify components from the sitting position. V.02.06.23

QUINTON