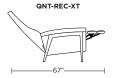

Please use actual leather, fabric, Crypton\*, Sunbrella\* and Ultrasuede\* swatches when specifying furniture as the colors shown may vary due to the printing process.

Wall Clearance is 16"

QNT-REC-XT

I—21" —I

<del>-----33"-----</del>

QNT-REC-ST

QNT-REC-XT

Scale: 1/4 inch = 1 foot All dimensions are approximate and subject to change. Specify components from the sitting position. V.02.06.23

QUINTON