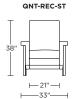

Please use actual leather, fabric, Crypton\*, Sunbrella\* and Ultrasuede\* swatches when specifying furniture as the colors shown may vary due to the printing process.

Wall Clearance is 16"

QNT-REC-XT

I—21" —I

<del>-----33"-----</del>

QNT-REC-ST

QNT-REC-XT

Scale: 1/4 inch = 1 foot All dimensions are approximate and subject to change. Specify components from the sitting position. V.02.06.23

QUINTON