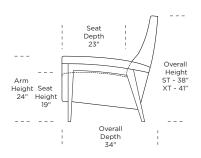

Please use actual leather, fabric, Crypton\*, Sunbrella\* and Ultrasuede\* swatches when specifying furniture as the colors shown may vary due to the printing process.

Wall Clearance is 16"

QNT-REC-XT

I—21" —I

<del>-----33"-----</del>

QNT-REC-ST

QNT-REC-XT

Scale: 1/4 inch = 1 foot All dimensions are approximate and subject to change. Specify components from the sitting position. V.02.06.23

QUINTON