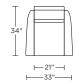

Please use actual leather, fabric, Crypton\*, Sunbrella\* and Ultrasuede\* swatches when specifying furniture as the colors shown may vary due to the printing process.

Wall Clearance is 16"

QNT-REC-XT

I—21" —I

<del>-----33"-----</del>

QNT-REC-ST

QNT-REC-XT

Scale: 1/4 inch = 1 foot All dimensions are approximate and subject to change. Specify components from the sitting position. V.02.06.23

QUINTON