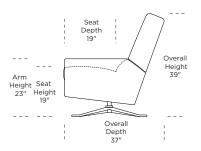

#### LEA-REC-ST

Scale: 1/4 inch = 1 foot All dimensions are approximate and subject to change. Specify components from the sitting position. V.02.06.23