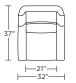

#### LEA-REC-ST

Scale: 1/4 inch = 1 foot All dimensions are approximate and subject to change. Specify components from the sitting position. V.02.06.23