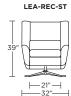

#### LEA-REC-ST

#### LEA-REC-ST

Scale: 1/4 inch = 1 foot All dimensions are approximate and subject to change. Specify components from the sitting position. V.02.06.23