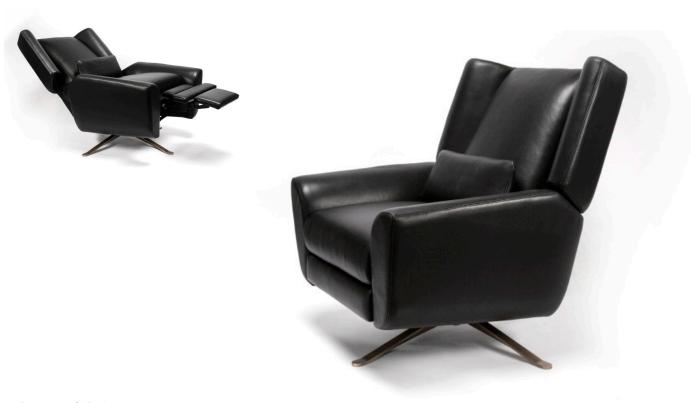

# AMERICAN LEATHER® RE-INVENTED RECLINER™ COLLECTION

LEIA BY NOAH PACKARD

#### **Standard Features:**

Advanced unidirectional suspension system

Premium high-density, high-resiliency foam seat
cushion

Tight back and seat cushion Double-needle top-stitch

Lumbar pillow

Lifetime warranty on frame and suspension Three-year warranty on mechanism

#### **Additional Power Options:**

Motorized recliner with an in-arm control panel that is easy to use and includes a USB charging part

Motor has a three-year warranty Lithium-ion battery pack available Battery pack has a one-year warranty