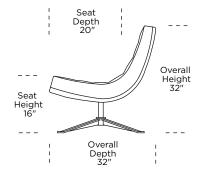

#### PTA-CHS-ST

Scale: 1/4 inch = 1 foot All dimensions are approximate and subject to change. Specify components from the sitting position. V.05.02.19