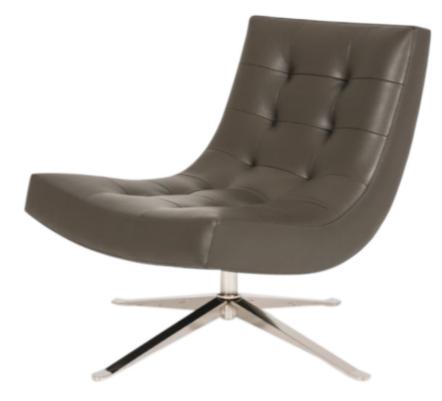

### PETRA

#### **Standard Features:**

Premium high-density, high-resiliency foam seat cushion Buttonless tufting Single-needle top-stitch Lifetime warranty on frame Quick-ship delivery