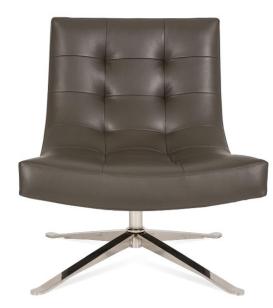

### PETRA

#### **Standard Features:**

Premium high-density, high-resiliency foam seat cushion Buttonless tufting Single-needle top-stitch Lifetime warranty on frame Quick-ship delivery