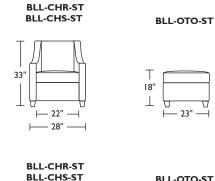

#### Seat Depth 22" \_ \_ \_ Overall Height Arm Height Seat 33" Height 23" 19" - -Overall Depth . 34"

Scale: I/4 inch = I foot All dimensions are approximate and subject to change. Specify components from the sitting position.