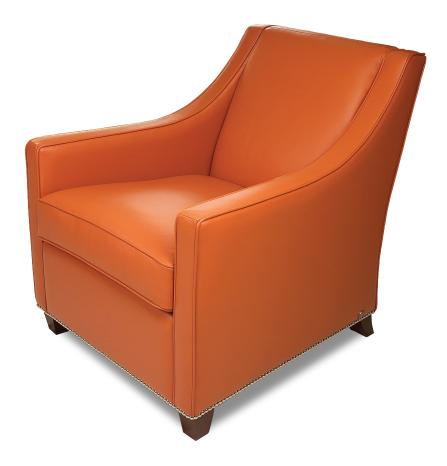

### BELLA

#### **Standard Features:**

Advanced unidirectional suspension system Premium high-density, high-resiliency foam seat Welt cord trim on seat cushion and arms Single-needle top-stitch Loose seat cushion Tight back Lifetime warranty on frame and suspension Quick-ship delivery

#### **Options:**

Extra firm premium high-density, high-resiliency foam seat Wood legs available in Acorn, Espresso or Walnut finish Chrome, brass or pewter tacks around entire base Contrasting welt cord trim