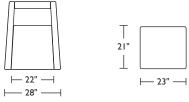

#### Seat Depth 22" \_ \_ \_ Overall Height Arm Height Seat 33" Height 23" 19" - -Overall Depth . 34"

Scale: I/4 inch = I foot All dimensions are approximate and subject to change. Specify components from the sitting position.