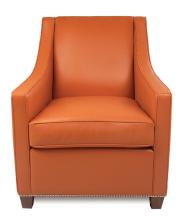

### BELLA

#### **Standard Features:**

Advanced unidirectional suspension system Premium high-density, high-resiliency foam seat Welt cord trim on seat cushion and arms Single-needle top-stitch Loose seat cushion Tight back Lifetime warranty on frame and suspension Quick-ship delivery

#### **Options:**

Extra firm premium high-density, high-resiliency foam seat Wood legs available in Acorn, Espresso or Walnut finish Chrome, brass or pewter tacks around entire base Contrasting welt cord trim