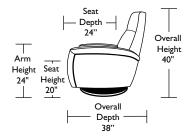

ray Ash

Extra firm seating option (Seat cushion, back cushion, and headrest)

Stainless Steel lever available on manual recliner

Headrest cover available
Order HRC-RV5-TT or HRC-RV7-TT

Power motor mechanism with an in-arm

## **Additional Power Options:**

control panel that is easy to use and includes a USB charging port
Control panel is LED backlit with auto-fade after 5 seconds
Power motor has a five year warranty
Rechargeable battery pack available with the power motor option
Battery pack has a one year warranty

U.S. Patent # 8882190 & 9504328 China Patent #201280015832, 201510836445, & 201510836650 Additional patents pending

Wall clearance is 12-16"

#### DMI-RV5-ST



#### DMI-RV5-ST



#### DMI-RV5-ST



**DMI-RV5-ST** 



#### DMI-RV7-ST



#### DMI-RV7-ST



#### DMI-RV7-ST



#### DMI-RV7-ST



All dimensions are approximate and subject to change. V.03.28.19