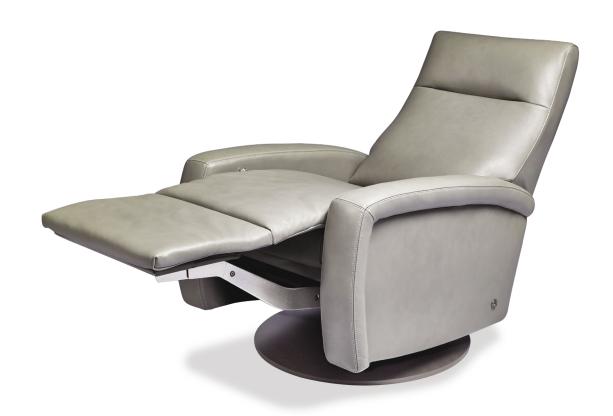

#### **Standard Features:**

Premium high-density, high-resiliency foam seat cushion

Double-needle top stitching

Tight back and seat cushion

Articulating headrest

Stainless steel footrest extension hides all mechanical linkages

Stainless Steel lever available on manual recliner

Headrest cover available
Order HRC-RV5-TT or HRC-RV7-TT

Power motor mechanism with an in-arm

## **Additional Power Options:**

control panel that is easy to use and includes a USB charging port
Control panel is LED backlit with auto-fade after 5 seconds
Power motor has a five year warranty
Rechargeable battery pack available with the power motor option
Battery pack has a one year warranty