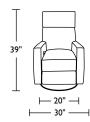

e available in wood (Natural Walnut or Gray Ash) or Brushed Metal Fixed wood legs available in Natural Walnut or Gray Ash

Extra firm seating option (Seat cushion, back cushion, and headrest)

Stainless Steel lever available on manual recliner

Headrest cover available
Order HRC-RV5-TT or HRC-RV7-TT

Power motor mechanism with an in-arm

## **Additional Power Options:**

control panel that is easy to use and includes a USB charging port
Control panel is LED backlit with auto-fade after 5 seconds
Power motor has a five year warranty
Rechargeable battery pack available with the power motor option
Battery pack has a one year warranty

U.S. Patent # 8882190 & 9504328 China Patent #201280015832, 201510836445, & 201510836650 Additional patents pending

Wall clearance is 12-16"

#### DMI-RV5-ST



#### DMI-RV5-ST



#### DMI-RV5-ST



**DMI-RV5-ST** 



#### DMI-RV7-ST



#### DMI-RV7-ST



#### DMI-RV7-ST



#### DMI-RV7-ST



All dimensions are approximate and subject to change. V.03.28.19