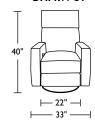

legs available in Natural Walnut or Gray Ash

Extra firm seating option (Seat cushion, back cushion, and headrest)

Stainless Steel lever available on manual recliner

Headrest cover available
Order HRC-RV5-TT or HRC-RV7-TT

Power motor mechanism with an in-arm

## **Additional Power Options:**

control panel that is easy to use and includes a USB charging port
Control panel is LED backlit with auto-fade after 5 seconds
Power motor has a five year warranty
Rechargeable battery pack available with the power motor option
Battery pack has a one year warranty

U.S. Patent # 8882190 & 9504328 China Patent #201280015832, 201510836445, & 201510836650 Additional patents pending

Wall clearance is 12-16"

#### DMI-RV5-ST



#### DMI-RV5-ST



#### DMI-RV5-ST



**DMI-RV5-ST** 



#### DMI-RV7-ST



#### DMI-RV7-ST



#### DMI-RV7-ST



#### DMI-RV7-ST



All dimensions are approximate and subject to change. V.03.28.19