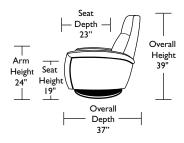

Gray Ash) or Brushed Metal Fixed wood legs available in Natural Walnut or Gray Ash

Extra firm seating option (Seat cushion, back cushion, and headrest)

Stainless Steel lever available on manual recliner

Headrest cover available
Order HRC-RV5-TT or HRC-RV7-TT

Power motor mechanism with an in-arm

## **Additional Power Options:**

control panel that is easy to use and includes a USB charging port
Control panel is LED backlit with auto-fade after 5 seconds
Power motor has a five year warranty
Rechargeable battery pack available with the power motor option
Battery pack has a one year warranty

U.S. Patent # 8882190 & 9504328 China Patent #201280015832, 201510836445, & 201510836650 Additional patents pending

Wall clearance is 12-16"

#### DMI-RV5-ST



#### DMI-RV5-ST



#### DMI-RV5-ST



**DMI-RV5-ST** 



#### DMI-RV7-ST



#### DMI-RV7-ST



#### DMI-RV7-ST



#### DMI-RV7-ST



All dimensions are approximate and subject to change. V.03.28.19