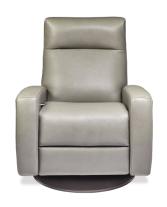

# **DEMI**

AMERICAN LEATHER

DEMI

#### **Standard Features:**

Premium high-density, high-resiliency foam seat cushion

Double-needle top stitching

Tight back and seat cushion

Articulating headrest

Stainless steel footrest extension hides all mechanical linkages