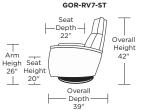

Ash

Four star base available in Antique Brass, Burnished Bronze, Natural Walnut or Polished Nickel finish

Extra firm seating option (Seat cushion, back cushion, and headrest)

Stainless Steel lever available on manual

Headrest cover available Order HRC-RV5-PW or HRC-RV7-PW

## **Additional Power Options:**

Motorized recliner with an in-arm control panel that is easy to use and includes a USB charging port

Motor has a three-year warranty Lithium-ion battery pack available Battery pack has a one-year warranty

Please use actual leather, fabric, Crypton®, Sunbrella® and Ultrasuede® swatches when specifying furniture as the colors shown may vary due to the printing process.

Wall clearance is 12-17"



## GOR-RV5-ST



## GOR-RV5-ST



#### GOR-RV5-ST



## GOR-RV7-ST



## GOR-RV7-ST







#### GOR-RV7-ST



### GOR-RV7-XT



Overall

Depth -

All dimensions are approximate and subject to change. V.02.03.23

Note: Microfiber fabrics such as SUEDELIFE and VEELIFE not suggested for this style

Arm

Heigh Seat

26" Height

20"

U.S. Patent # 8882190 & 9504328 China Patent #201280015832, 201510836445, & 201510836650 Additional patents pending