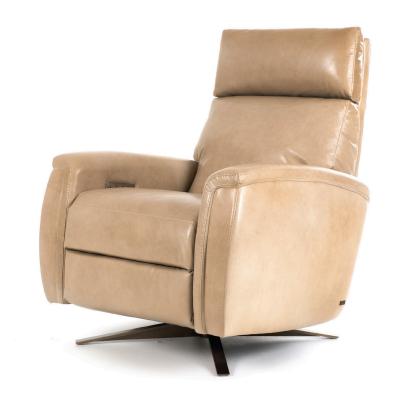

# COMFORT RECLINER™

## GORDON





AMERICAN LEATHER

GOR-RV7-XT

**---**22" **---**

<del>----34"----</del>

GOR-RV7-XT

—22″ —

**─**34" **─** 

GOR-RV7-XT

Overall

Height

44"

Seat

-Depth-

**GORDON** 

## **Standard Features:**

Premium high-density, high-resiliency foam seat cushion

Single-needle top-stitch with thick thread

Semi-attached arm and back cushions Tight seat cushion

Articulating headrest

Stainless steel footrest extension hides all mechanical linkages

Quick-ship delivery

Lifetime warranty on frame Ten-year warranty on mechanism

## **Options:**

Swivel base available in wood (Natural Walnut or Gray Ash) or Brushed Metal Fixed wood legs available in Natural Walnut or Gray Ash

Four star base available in Antique Brass, Burnished Bronze, Natural Walnut or Polished Nickel finish

Extra firm seating