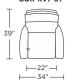

y Ash

Four star base available in Antique Brass, Burnished Bronze, Natural Walnut or Polished Nickel finish

Extra firm seating option (Seat cushion, back cushion, and headrest)

Stainless Steel lever available on manual

Headrest cover available Order HRC-RV5-PW or HRC-RV7-PW

## **Additional Power Options:**

Motorized recliner with an in-arm control panel that is easy to use and includes a USB charging port

Motor has a three-year warranty Lithium-ion battery pack available Battery pack has a one-year warranty

Please use actual leather, fabric, Crypton®, Sunbrella® and Ultrasuede® swatches when specifying furniture as the colors shown may vary due to the printing process.

Wall clearance is 12-17"



## GOR-RV5-ST



## GOR-RV5-ST



#### GOR-RV5-ST



## GOR-RV7-ST



## GOR-RV7-ST







#### GOR-RV7-ST



### GOR-RV7-XT



Overall

Depth -

All dimensions are approximate and subject to change. V.02.03.23

Note: Microfiber fabrics such as SUEDELIFE and VEELIFE not suggested for this style

Arm

Heigh Seat

26" Height

20"

U.S. Patent # 8882190 & 9504328 China Patent #201280015832, 201510836445, & 201510836650 Additional patents pending