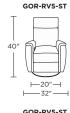

Walnut or Gray Ash) or Brushed Metal Fixed wood legs available in Natural Walnut or Gray Ash

Four star base available in Antique Brass, Burnished Bronze, Natural Walnut or Polished Nickel finish

Extra firm seating option (Seat cushion, back cushion, and headrest)

Stainless Steel lever available on manual

Headrest cover available Order HRC-RV5-PW or HRC-RV7-PW

## **Additional Power Options:**

Motorized recliner with an in-arm control panel that is easy to use and includes a USB charging port

Motor has a three-year warranty Lithium-ion battery pack available Battery pack has a one-year warranty

Please use actual leather, fabric, Crypton®, Sunbrella® and Ultrasuede® swatches when specifying furniture as the colors shown may vary due to the printing process.

Wall clearance is 12-17"



## GOR-RV5-ST



## GOR-RV5-ST



#### GOR-RV5-ST



## GOR-RV7-ST



## GOR-RV7-ST







#### GOR-RV7-ST



### GOR-RV7-XT



Overall

Depth -

All dimensions are approximate and subject to change. V.02.03.23

Note: Microfiber fabrics such as SUEDELIFE and VEELIFE not suggested for this style

Arm

Heigh Seat

26" Height

20"

U.S. Patent # 8882190 & 9504328 China Patent #201280015832, 201510836445, & 201510836650 Additional patents pending