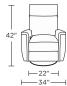

## GORDON

AMERICAN LEATHER

GOR-RV7-XT

**---**22" **---**

<del>----34"----</del>

GOR-RV7-XT

—22″ —

**─**34" **─** 