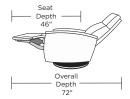

## GORDON

AMERICAN LEATHER

GOR-RV7-XT

**---**22" **---**

<del>----34"----</del>

GOR-RV7-XT

—22″ —

**─**34" **─** 

### GOR-RV7-XT

Overall

Depth -

All dimensions are approximate and subject to change. V.02.03.23

Note: Microfiber fabrics such as SUEDELIFE and VEELIFE not suggested for this style

Arm

Heigh Seat

26" Height

20"

U.S. Patent # 8882190 & 9504328 China Patent #201280015832, 201510836445, & 201510836650 Additional patents pending