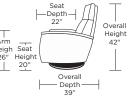

h

Four star base available in Antique Brass, Burnished Bronze, Natural Walnut or Polished Nickel finish

Extra firm seating option (Seat cushion, back cushion, and headrest)

Stainless Steel lever available on manual

Headrest cover available Order HRC-RV5-PW or HRC-RV7-PW

## **Additional Power Options:**

Motorized recliner with an in-arm control panel that is easy to use and includes a USB charging port

Motor has a three-year warranty Lithium-ion battery pack available Battery pack has a one-year warranty

Please use actual leather, fabric, Crypton®, Sunbrella® and Ultrasuede® swatches when specifying furniture as the colors shown may vary due to the printing process.

Wall clearance is 12-17"



## GOR-RV5-ST



## GOR-RV5-ST



#### GOR-RV5-ST



## GOR-RV7-ST



## GOR-RV7-ST







#### GOR-RV7-ST



### GOR-RV7-XT



Overall

Depth -

All dimensions are approximate and subject to change. V.02.03.23

Note: Microfiber fabrics such as SUEDELIFE and VEELIFE not suggested for this style

Arm

Heigh Seat

26" Height

20"

U.S. Patent # 8882190 & 9504328 China Patent #201280015832, 201510836445, & 201510836650 Additional patents pending