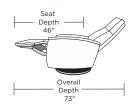

## GORDON

AMERICAN LEATHER

GOR-RV7-XT

**---**22" **---**

<del>----34"----</del>

GOR-RV7-XT

—22″ —

**─**34" **─** 

### GOR-RV7-XT

Overall

Depth -

All dimensions are approximate and subject to change. V.02.03.23

Note: Microfiber fabrics such as SUEDELIFE and VEELIFE not suggested for this style

Arm

Heigh Seat

26" Height

20"

U.S. Patent # 8882190 & 9504328 China Patent #201280015832, 201510836445, & 201510836650 Additional patents pending