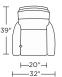

h) or Brushed Metal Fixed wood legs available in Natural Walnut or Gray Ash

Four star base available in Antique Brass, Burnished Bronze, Natural Walnut or Polished Nickel finish

Extra firm seating option (Seat cushion, back cushion, and headrest)

Stainless Steel lever available on manual

Headrest cover available Order HRC-RV5-PW or HRC-RV7-PW

## **Additional Power Options:**

Motorized recliner with an in-arm control panel that is easy to use and includes a USB charging port

Motor has a three-year warranty Lithium-ion battery pack available Battery pack has a one-year warranty

Please use actual leather, fabric, Crypton®, Sunbrella® and Ultrasuede® swatches when specifying furniture as the colors shown may vary due to the printing process.

Wall clearance is 12-17"



## GOR-RV5-ST



## GOR-RV5-ST



#### GOR-RV5-ST



## GOR-RV7-ST



## GOR-RV7-ST







#### GOR-RV7-ST



### GOR-RV7-XT



Overall

Depth -

All dimensions are approximate and subject to change. V.02.03.23

Note: Microfiber fabrics such as SUEDELIFE and VEELIFE not suggested for this style

Arm

Heigh Seat

26" Height

20"

U.S. Patent # 8882190 & 9504328 China Patent #201280015832, 201510836445, & 201510836650 Additional patents pending