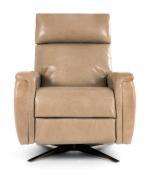

# COMFORT RECLINER™

## GORDON





AMERICAN LEATHER

GOR-RV7-XT

**---**22" **---**

<del>----34"----</del>

GOR-RV7-XT

—22″ —

**─**34" **─** 

GOR-RV7-XT

Overall

Height

44"

Seat

-Depth-

**GORDON** 

## **Standard Features:**

Premium high-density, high-resiliency foam seat cushion

Single-needle top-stitch with thick thread

Semi-attached arm and back cushions Tight seat cushion

Articulating headrest

Stainless steel footrest extension hides all mechanical linkages

Quick-ship delivery

Lifetime warranty on frame Ten-year warranty on mechanism

## **Options:**

Swivel base available in wood (Natural Walnut or Gray Ash) or Brushed Metal Fixed wood legs available in Natural Walnut or Gray Ash

Four star base available in Antique Brass, Burnished Bronze, Natural Walnut or Polished Nickel finish

Extra firm seatin