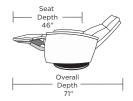

available in Natural Walnut or Gray Ash

Four star base available in Antique Brass, Burnished Bronze, Natural Walnut or Polished Nickel finish

Extra firm seating option (Seat cushion, back cushion, and headrest)

Stainless Steel lever available on manual

Headrest cover available Order HRC-RV5-PW or HRC-RV7-PW

## **Additional Power Options:**

Motorized recliner with an in-arm control panel that is easy to use and includes a USB charging port

Motor has a three-year warranty Lithium-ion battery pack available Battery pack has a one-year warranty

Please use actual leather, fabric, Crypton®, Sunbrella® and Ultrasuede® swatches when specifying furniture as the colors shown may vary due to the printing process.

Wall clearance is 12-17"



## GOR-RV5-ST



## GOR-RV5-ST



#### GOR-RV5-ST



## GOR-RV7-ST



## GOR-RV7-ST







#### GOR-RV7-ST



### GOR-RV7-XT



Overall

Depth -

All dimensions are approximate and subject to change. V.02.03.23

Note: Microfiber fabrics such as SUEDELIFE and VEELIFE not suggested for this style

Arm

Heigh Seat

26" Height

20"

U.S. Patent # 8882190 & 9504328 China Patent #201280015832, 201510836445, & 201510836650 Additional patents pending