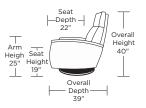

### GOR-RV7-XT

Overall

Depth -

All dimensions are approximate and subject to change. V.02.03.23

Note: Microfiber fabrics such as SUEDELIFE and VEELIFE not suggested for this style

Arm

Heigh Seat

26" Height

20"

U.S. Patent # 8882190 & 9504328 China Patent #201280015832, 201510836445, & 201510836650 Additional patents pending