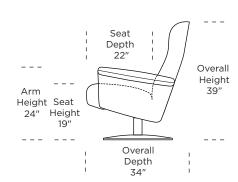

## Wall clearance is 12"

Please use actual leather, fabric, Crypton®, Sunbrella® and Ultrasuede® swatches when specifying furniture as the colors shown may vary due to the printing process.