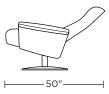

## Wall clearance is 12"

Please use actual leather, fabric, Crypton®, Sunbrella® and Ultrasuede® swatches when specifying furniture as the colors shown may vary due to the printing process.