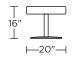

ard Features:**

Advanced unidirectional suspension system
Premium high-density, high-resiliency foam seat cushion
Tight back and tight seat cushion
Single-needle top-stitch
Limited lifetime warranty on frame
Limited three-year warranty on mechanism
Quick-ship delivery

## **Options:**

Contrasting arms and back/seat cushion available (two tone)
When ordering as a chair and ottoman set, please note the
ottoman cover will always match the arm cover
Tulip base available in Brushed Stainless Steel
Disc base available in Natural Walnut
Four star base available in Polished Aluminum

## Wall clearance is 12"

Please use actual leather, fabric, Crypton®, Sunbrella® and Ultrasuede® swatches when specifying furniture as the colors shown may vary due to the printing process.



#### **HRW-OTO-ST**







#### **HRW-OTO-ST**



#### HRW-CHR-ST