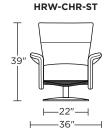

**HARLOWE**

## **Standard Features:**

Advanced unidirectional suspension system
Premium high-density, high-resiliency foam seat cushion
Tight back and tight seat cushion
Single-needle top-stitch
Limited lifetime warranty on frame
Limited three-year warranty on mechanism
Quick-ship delivery

## **Options:**

Contrasting arms and back/seat cushion available (two tone)
When ordering as a chair and ottoman set, please note the
ottoman cover will always match the arm cover
Tulip base available in Brushed Stainless Steel
Disc base available in Natural Walnut
Four star base available in Polished Aluminum

## Wall clearance is 12"

Please use actual leather, fabric, Crypton®, Sunbrella® and Ultrasuede® swatches when specifying furniture as the colors shown may vary due to the printing process.



#### **HRW-OTO-ST**







#### **HRW-OTO-ST**



#### HRW-CHR-ST