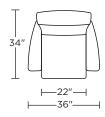

Features:**

Advanced unidirectional suspension system
Premium high-density, high-resiliency foam seat cushion
Tight back and tight seat cushion
Single-needle top-stitch
Limited lifetime warranty on frame
Limited three-year warranty on mechanism
Quick-ship delivery

## **Options:**

Contrasting arms and back/seat cushion available (two tone)
When ordering as a chair and ottoman set, please note the
ottoman cover will always match the arm cover
Tulip base available in Brushed Stainless Steel
Disc base available in Natural Walnut
Four star base available in Polished Aluminum

## Wall clearance is 12"

Please use actual leather, fabric, Crypton®, Sunbrella® and Ultrasuede® swatches when specifying furniture as the colors shown may vary due to the printing process.



#### **HRW-OTO-ST**







#### **HRW-OTO-ST**



#### HRW-CHR-ST