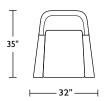

\*Note: arm height for this frame is measured at the highest point of the curved arm.

## CSE-CHR-ST

#### **CSE-CHR-ST**

Scale: I/4 inch = I foot
All dimensions are approximate and subject to change.
Specify components from the sitting position.

V.11.09.15