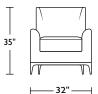

## CSE-CHR-ST

#### **CSE-CHR-ST**

Scale: I/4 inch = I foot
All dimensions are approximate and subject to change.
Specify components from the sitting position.

V.11.09.15