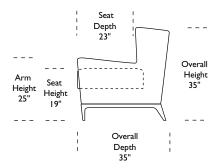

\*Note: arm height for this frame is measured at the highest point of the curved arm.

## CSE-CHR-ST

#### **CSE-CHR-ST**

Scale: I/4 inch = I foot
All dimensions are approximate and subject to change.
Specify components from the sitting position.

V.11.09.15