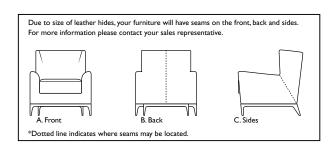

Please use actual leather, fabric and Ultrasuede® swatches when specifying furniture as the colors shown may vary due to the printing process.

Due to size of leather hides, your furniture will have seams on the front, back and sides. For more information please contact your sales representative.