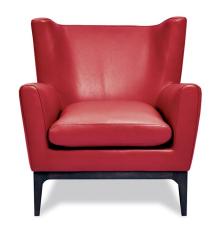

### **CHASE by GOODMAN CHARLTON**

#### **Standard Features:**

Advanced unidirectional suspension system Premium high-density, high-resiliency foam seats

Quick-ship delivery Lifetime warranty on frame & suspension Single-needle top stitching Tight back

#### **Options:**

Wood base available in Natural Walnut or Gray Ash

Contrasting seat cushion available (two tone)

If selecting two tone options, price at body cover

Extra firm premium high-density, high-resiliency foam seats