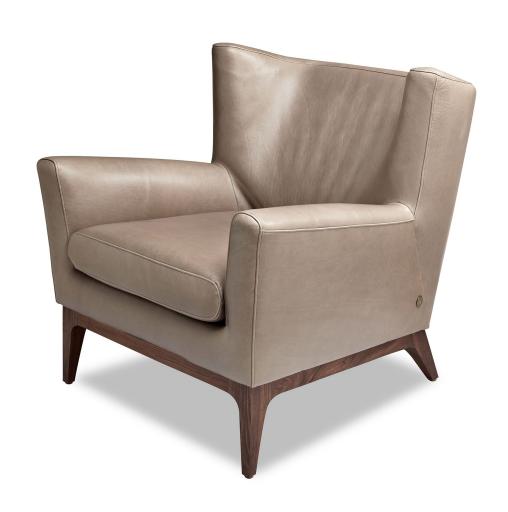

### **CHASE by GOODMAN CHARLTON**

#### **Standard Features:**

Advanced unidirectional suspension system Premium high-density, high-resiliency foam seats

Quick-ship delivery Lifetime warranty on frame & suspension Single-needle top stitching Tight back

#### **Options:**

Wood base available in Natural Walnut or Gray Ash

Contrasting seat cushion available (two tone)

If selecting two tone options, price at body cover

Extra firm premium high-density, high-resiliency foam seats