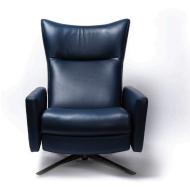

# COMFORT AIR<sup>™</sup> ECHO

STRATUS

# COMFORT AIR ECHO BY AMERICAN LEATHER<sup>™</sup>

#### **Standard Features:**

Advanced unidirectional suspension system Premium high-density, high-resiliency foam seat cushion Tight back and seat cushion Single-needle top-stitch with thick thread Manual articulating headrest Lifetime warranty on frame and suspension Three-year warranty on mechanism Quick-ship delivery