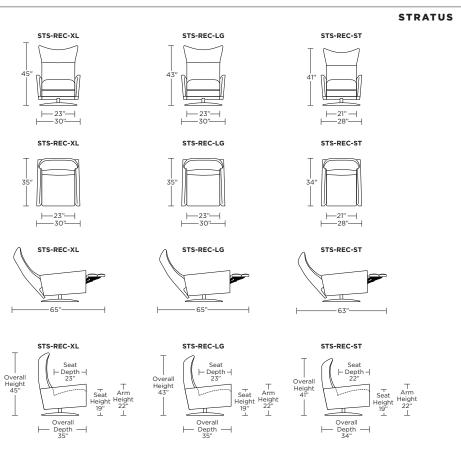

Please use actual leather, fabric, Crypton®, Sunbrella® and Ultrasuede® swatches when specifying furniture as the colors shown may vary due to the printing process.

Wall Clearance: ST - 16", LG - 17", XL - 18"

Scale: 1/4 inch = 1 foot All dimensions are approximate and subject to change. Specify components from the sitting position.

V.02.03.23