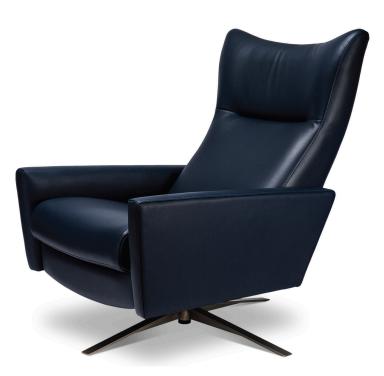

# COMFORT AIR<sup>™</sup> ECHO

STRATUS

# COMFORT AIR ECHO BY AMERICAN LEATHER<sup>™</sup>

#### **Standard Features:**

Advanced unidirectional suspension system Premium high-density, high-resiliency foam seat cushion Tight back and seat cushion Single-needle top-stitch with thick thread Manual articulating headrest Lifetime warranty on frame and suspension Three-year warranty on mechanism Quick-ship delivery