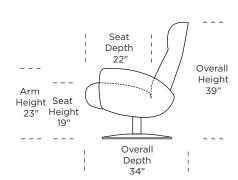

### Wall clearance is 12"

Please use actual leather, fabric, Crypton®, Sunbrella® and Ultrasuede® swatches when specifying furniture as the colors shown may vary due to the printing process.