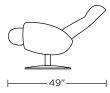

### Wall clearance is 12"

Please use actual leather, fabric, Crypton®, Sunbrella® and Ultrasuede® swatches when specifying furniture as the colors shown may vary due to the printing process.