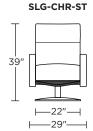

TERLING**

### **Standard Features:**

Advanced unidirectional suspension system
Premium high-density, high-resiliency foam seat cushion
Tight back and tight seat cushion
Single-needle top-stitch
Limited lifetime warranty on frame
Limited three-year warranty on mechanism
Quick-ship delivery

## **Options:**

Contrasting arms and back/seat cushion available (two tone)
When ordering as a chair and ottoman set, please note the
ottoman cover will always match the arm cover
Tulip base available in Brushed Stainless Steel
Disc base available in Natural Walnut
Four star base available in Polished Aluminum

### Wall clearance is 12"

Please use actual leather, fabric, Crypton®, Sunbrella® and Ultrasuede® swatches when specifying furniture as the colors shown may vary due to the printing process.



# 

#### SLG-CHR-ST



#### SLG-OTO-ST

SLG-OTO-ST



#### SLG-CHR-ST