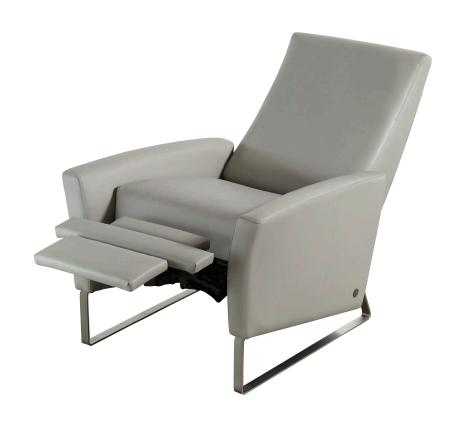

# RE-INVENTED RECLINER™ COLLECTION

# NICO







NICO

# **Standard Features:**

Advanced unidirectional suspension system
Premium high-density, high-resiliency foam seat
Tight back and seat cushion
Single-needle top-stitch
Lifetime warranty on frame and suspension
Quick-ship delivery

# **Options:**

Sled legs available in Antique Brass, Burnished Bronze or Polished Nickel

Please use actual leather, fabric, Crypton®, Sunbrella® and Ultrasuede® swatches when specifying furniture as the colors shown may vary due to the printing process.

Wall Clearance is 16"



#### NIO-REC-ST



#### NIO-REC-ST



### NIO-REC-ST