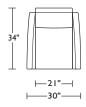

# RE-INVENTED RECLINER™ COLLECTION

# NICO







NICO

# **Standard Features:**

Advanced unidirectional suspension system
Premium high-density, high-resiliency foam seat
Tight back and seat cushion
Single-needle top-stitch
Lifetime warranty on frame and suspension
Quick-ship delivery

# **Options:**

Sled legs available in Antique Brass, Burnished Bronze or Polished Nickel

Please use actual leather, fabric, Crypton®, Sunbrella® and Ultrasuede® swatches when specifying furniture as the colors shown may vary due to the printing process.

Wall Clearance is 16"



#### NIO-REC-ST



#### NIO-REC-ST



### NIO-REC-ST