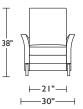

# RE-INVENTED RECLINER™ COLLECTION

# NICO







NICO

# **Standard Features:**

Advanced unidirectional suspension system
Premium high-density, high-resiliency foam seat
Tight back and seat cushion
Single-needle top-stitch
Lifetime warranty on frame and suspension
Quick-ship delivery

# **Options:**

Sled legs available in Antique Brass, Burnished Bronze or Polished Nickel

Please use actual leather, fabric, Crypton®, Sunbrella® and Ultrasuede® swatches when specifying furniture as the colors shown may vary due to the printing process.

Wall Clearance is 16"



#### NIO-REC-ST



#### NIO-REC-ST



### NIO-REC-ST