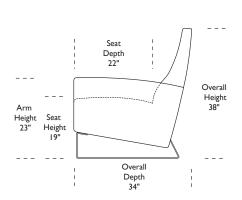

# RE-INVENTED RECLINER™ COLLECTION

# NICO







NICO

# **Standard Features:**

Advanced unidirectional suspension system
Premium high-density, high-resiliency foam seat
Tight back and seat cushion
Single-needle top-stitch
Lifetime warranty on frame and suspension
Quick-ship delivery

# **Options:**

Sled legs available in Antique Brass, Burnished Bronze or Polished Nickel

Please use actual leather, fabric, Crypton®, Sunbrella® and Ultrasuede® swatches when specifying furniture as the colors shown may vary due to the printing process.

Wall Clearance is 16"



#### NIO-REC-ST



#### NIO-REC-ST



### NIO-REC-ST