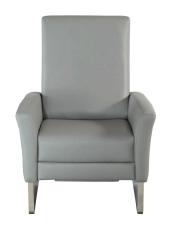

# RE-INVENTED RECLINER™ COLLECTION

# NICO







NICO

# **Standard Features:**

Advanced unidirectional suspension system
Premium high-density, high-resiliency foam seat
Tight back and seat cushion
Single-needle top-stitch
Lifetime warranty on frame and suspension
Quick-ship delivery

# **Options:**

Sled legs available in Antique Brass, Burnished Bronze or Polished Nickel

Please use actual leather, fabric, Crypton®, Sunbrella® and Ultrasuede® swatches when specifying furniture as the colors shown may vary due to the printing process.

Wall Clearance is 16"



#### NIO-REC-ST



#### NIO-REC-ST



### NIO-REC-ST