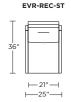

Please use actual leather, fabric, Crypton\*, Sunbrella\* and Ultrasuede\* swatches when specifying furniture as the colors shown may vary due to the printing process.

Wall Clearance is 16"

Scale: 1/4 inch = 1 foot All dimensions are approximate and subject to change. Specify components from the sitting position. V.09.06.22