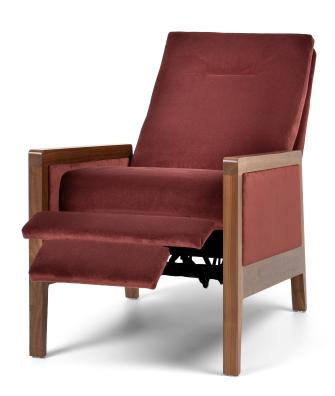

# AMERICAN LEATHER® RE-INVENTED RECLINER™ COLLECTION

Standard Features: EVANDER

Advanced unidirectional suspension system Premium high-density, high-resiliency foam seat Semi-attached back cushion Tight seat cushion Single-needle top-stitch Lifetime warranty on frame and suspension Quick-ship delivery

### **Additional Power Options:**

Motorized recliner with an on-seat control panel that is easy to use and includes a USB charging port

Motor has a five-year warranty Lithium-ion battery pack available Battery pack has a one-year warranty