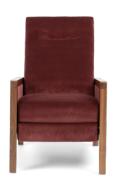

### **EVANDER**

AMERICAN LEATHER

# AMERICAN LEATHER® RE-INVENTED RECLINER™ COLLECTION

Standard Features: EVANDER

Advanced unidirectional suspension system Premium high-density, high-resiliency foam seat Semi-attached back cushion Tight seat cushion Single-needle top-stitch Lifetime warranty on frame and suspension Quick-ship delivery