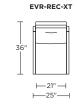

Please use actual leather, fabric, Crypton\*, Sunbrella\* and Ultrasuede\* swatches when specifying furniture as the colors shown may vary due to the printing process.

Wall Clearance is 16"

Scale: 1/4 inch = 1 foot All dimensions are approximate and subject to change. Specify components from the sitting position. V.09.06.22