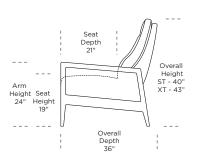

Please use actual leather, fabric, Crypton\*, Sunbrella\* and Ultrasuede\* swatches when specifying furniture as the colors shown may vary due to the printing process.

Wall Clearance is 16"

Scale: 1/4 inch = 1 foot All dimensions are approximate and subject to change. Specify components from the sitting position. V.09.06.22