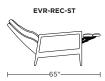

Please use actual leather, fabric, Crypton\*, Sunbrella\* and Ultrasuede\* swatches when specifying furniture as the colors shown may vary due to the printing process.

Wall Clearance is 16"

Scale: 1/4 inch = 1 foot All dimensions are approximate and subject to change. Specify components from the sitting position. V.09.06.22