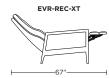

Please use actual leather, fabric, Crypton\*, Sunbrella\* and Ultrasuede\* swatches when specifying furniture as the colors shown may vary due to the printing process.

Wall Clearance is 16"

Scale: 1/4 inch = 1 foot All dimensions are approximate and subject to change. Specify components from the sitting position. V.09.06.22