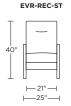

Please use actual leather, fabric, Crypton\*, Sunbrella\* and Ultrasuede\* swatches when specifying furniture as the colors shown may vary due to the printing process.

Wall Clearance is 16"

Scale: 1/4 inch = 1 foot All dimensions are approximate and subject to change. Specify components from the sitting position. V.09.06.22