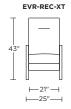

Please use actual leather, fabric, Crypton\*, Sunbrella\* and Ultrasuede\* swatches when specifying furniture as the colors shown may vary due to the printing process.

Wall Clearance is 16"

Scale: 1/4 inch = 1 foot All dimensions are approximate and subject to change. Specify components from the sitting position. V.09.06.22