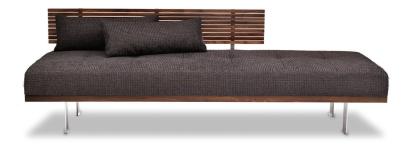

## **KNOX by POLIS DESIGNS Standard Features:** Advanced unidirectional suspension system Premium high-density, high-resiliency foam seat Quick ship delivery KNX-DAY-LA KNX-DAY-RA **KNX-PLW-ST** Lifetime warranty on frame Brushed stainless steel legs and detailing 10' 26" 26 **Options:** 26"— Wood base and back support available in Natural Walnut or Gray Ash -82' 82" KNX-PLW-ST Contrasting back pillows available 5" KNX-DAY-LA KNX-DAY-RA Please use actual leather and Ultrasuede® swatches when specifying furniture as the colors shown may vary due to the printing process. 28" 28" - 82"-82"-Seat Depth 26"

- - -

Seat Height 16"

\_ \_ -

Overall Depth 28" Overall Height 26"

\_ \_ \_

Scale : 1/4 inch = 1 foot V.1 All dimensions are approximate and subject to change. Specify all components from the sitting position.