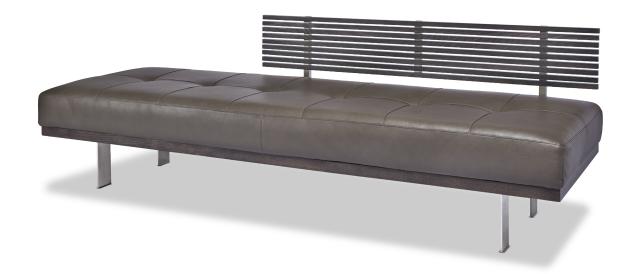

## **KNOX by POLIS DESIGNS Standard Features:** Advanced unidirectional suspension system Premium high-density, high-resiliency foam seat Quick ship delivery KNX-DAY-LA KNX-DAY-RA **KNX-PLW-ST** Lifetime warranty on frame Brushed stainless steel legs and detailing 10' 26" 26 **Options:** 26"— Wood base and back support available in Natural Walnut or Gray Ash -82' 82" KNX-PLW-ST Contrasting back pillows available 5" KNX-DAY-LA KNX-DAY-RA Please use actual leather and Ultrasuede® swatches when specifying furniture as the colors shown may vary due to the printing process. 28" 28" - 82"-82"-Seat Depth 26"

- - -

Seat Height 16"

\_ \_ -

Overall Depth 28" Overall Height 26"

\_ \_ \_

Scale : 1/4 inch = 1 foot V.1 All dimensions are approximate and subject to change. Specify all components from the sitting position.