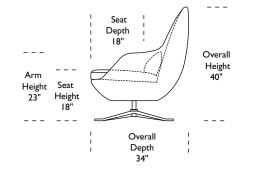

# ACCENT CHAIRS & RECLINERS COLLECTION

# JUDE







# AMERICAN LEATHER® ACCENT CHAIRS & RECLINERS COLLECTION

## JUDE BY RICK LEE

### **Standard Features:**

Advanced unidirectional suspension system Premium high-density, high-resiliency foam seat Tight back and seat cushion Single-needle top stitching Kidney pillow Lifetime warranty on frame and suspension Quick-ship delivery

#### **Options:**

Memory swivel base available in Antique Brass, Burnished Bronze or Polished Nickel finish Contrasting kidney pillow available

Please use actual leather, fabric and Ultrasuede® swatches when specifying furniture as the colors shown may vary due to the printing process.



#### JUD-CHS-ST