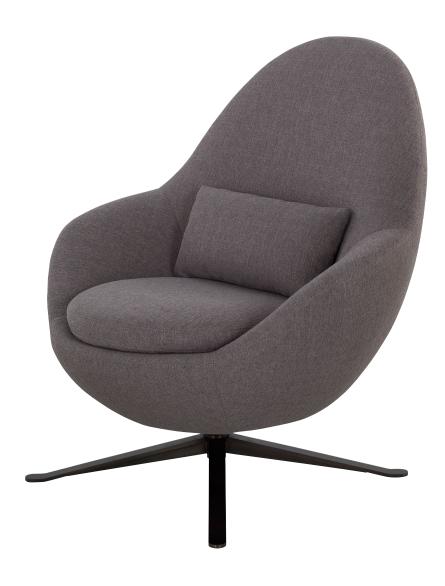

# JUDE

## JUDE BY RICK LEE

### **Standard Features:**

Advanced unidirectional suspension system Premium high-density, high-resiliency foam seat Tight back and seat cushion Single-needle top stitching Kidney pillow Lifetime warranty on frame and suspension Quick-ship delivery