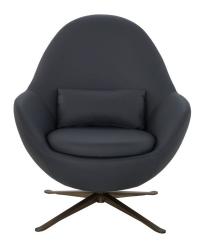

# JUDE

## JUDE BY RICK LEE

### **Standard Features:**

Advanced unidirectional suspension system Premium high-density, high-resiliency foam seat Tight back and seat cushion Single-needle top stitching Kidney pillow Lifetime warranty on frame and suspension Quick-ship delivery