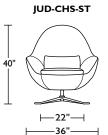

# ACCENT CHAIRS & RECLINERS COLLECTION

# JUDE







# AMERICAN LEATHER® ACCENT CHAIRS & RECLINERS COLLECTION

## JUDE BY RICK LEE

### **Standard Features:**

Advanced unidirectional suspension system Premium high-density, high-resiliency foam seat Tight back and seat cushion Single-needle top stitching Kidney pillow Lifetime warranty on frame and suspension Quick-ship delivery

#### **Options:**

Memory swivel base available in Antique Brass, Burnished Bronze or Polished Nickel finish Contrasting kidney pillow available

Please use actual leather, fabric and Ultrasuede® swatches when specifying furniture as the colors shown may vary due to the printing process.



#### JUD-CHS-ST