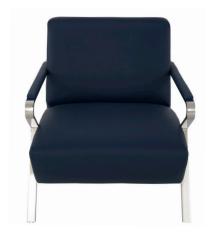

# ACCENT CHAIRS & RECLINERS COLLECTION

## OSCAR







## AMERICAN LEATHER® ACCENT CHAIRS & RECLINERS COLLECTION

### OSCAR BY STANLEY JAY FRIEDMAN

#### **Standard Features:**

Advanced unidirectional suspension system Premium high-density, high-resiliency foam seat Tight back and seat cushion

Single-needle top stitching with thick thread Lifetime warranty on frame and suspension Quick-ship delivery

#### **Options:**

Metal base available in Antique Brass, Burnished Bronze or Polished Nickel finish

Please use actual leather, fabric and Ultrasuede® swatches when specifying furniture as the colors shown may vary due to the printing process.



OSC-CHR-ST

#### OSC-CHR-ST





Scale: 1/4 inch = 1 foot All dimensions are approximate and subject to change. Specify components from the sitting position. V.11.15.16