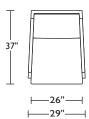

OSC-CHR-ST

#### OSC-CHR-ST

Scale: 1/4 inch = 1 foot All dimensions are approximate and subject to change. Specify components from the sitting position. V.11.15.16