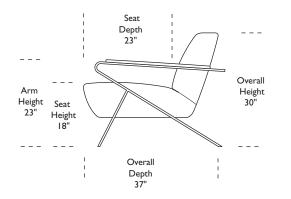

OSC-CHR-ST

#### OSC-CHR-ST

Scale: 1/4 inch = 1 foot All dimensions are approximate and subject to change. Specify components from the sitting position. V.11.15.16