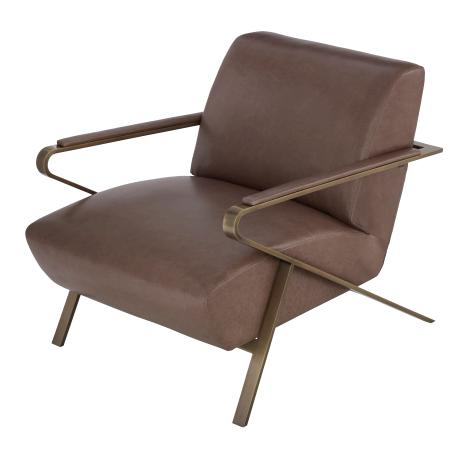

## OSCAR

### OSCAR BY STANLEY JAY FRIEDMAN

#### **Options:**

Metal base available in Antique Brass, Burnished Bronze or Polished Nickel finish

Please use actual leather, fabric and Ultrasuede® swatches when specifying furniture as the colors shown may vary due to the printing process.