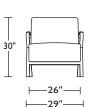

OSC-CHR-ST

#### OSC-CHR-ST

Scale: 1/4 inch = 1 foot All dimensions are approximate and subject to change. Specify components from the sitting position. V.11.15.16