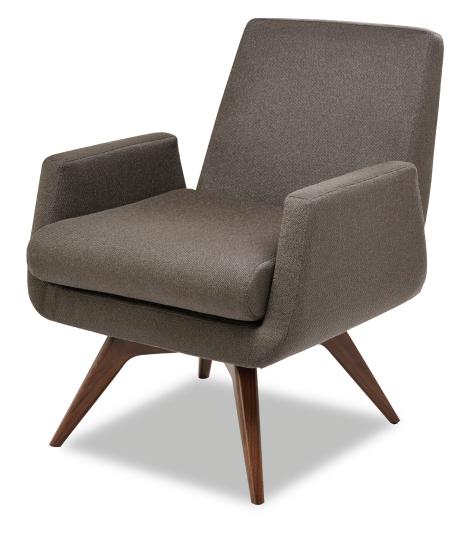

### MARSHALL by JOHN MASCHERONI

#### **Standard Features:**

Premium high-density, high-resiliency foam seat Single-needle topstitching Quick ship delivery

Lifetime warranty on frame & suspension Swivel base

#### **Options:**

Contrasting seat cushion available Wood swivel base available in Acorn, Espresso, or

Walnut

MSL-CHS-ST