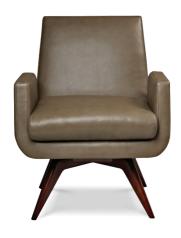

### MARSHALL by JOHN MASCHERONI

#### **Standard Features:**

Premium high-density, high-resiliency foam seat Single-needle topstitching Quick ship delivery

Lifetime warranty on frame & suspension Swivel base

#### **Options:**

Contrasting seat cushion available Wood swivel base available in Acorn, Espresso, or

Walnut

MSL-CHS-ST