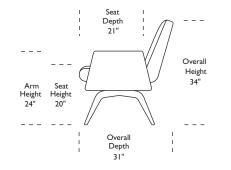

#### MSL-CHS-ST

Please use actual leather and Ultrasuede® swatches when specifying furniture as the colors shown may vary due to the printing process.