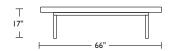

66"

Overall Depth 28"

\*Note: arm height for this frame is measured at the highest point of the curved arm.

Scale: 1/4 inch = 1 foot All dimensions are approximate and subject to change. Specify components from the sitting position.