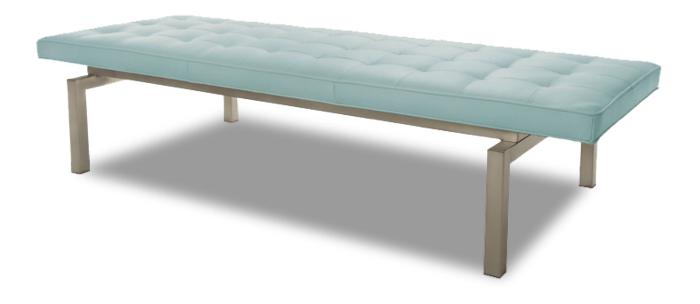

## **Standard Features:**

Premium high-density, high-resiliency foam seats Quick-ship delivery Lifetime warranty on frame & suspension Welt cord trim Buttonless tufting Brushed stainless steel base Single-needle top stitching

REX-OTO-66