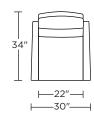

unidirectional suspension system
Premium high-density, high-resiliency foam seat cushion
Tight back and tight seat cushion
Single-needle top-stitch
Limited lifetime warranty on frame
Limited three-year warranty on mechanism
Quick-ship delivery

# **Options:**

Contrasting arms and back/seat cushion available (two tone)
When ordering as a chair and ottoman set, please note the
ottoman cover will always match the arm cover
Tulip base available in Brushed Stainless Steel
Disc base available in Natural Walnut
Four star base available in Polished Aluminum

## Wall clearance is 12"

Please use actual leather, fabric, Crypton®, Sunbrella® and Ultrasuede® swatches when specifying furniture as the colors shown may vary due to the printing process.



# RMI-OTO-ST

**RMI-OTO-ST** 

<u></u>—20"—





**RMI-CHR-ST**