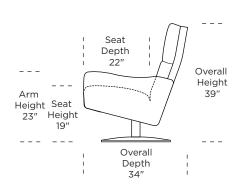

ion system
Premium high-density, high-resiliency foam seat cushion
Tight back and tight seat cushion
Single-needle top-stitch
Limited lifetime warranty on frame
Limited three-year warranty on mechanism
Quick-ship delivery

# **Options:**

Contrasting arms and back/seat cushion available (two tone)
When ordering as a chair and ottoman set, please note the
ottoman cover will always match the arm cover
Tulip base available in Brushed Stainless Steel
Disc base available in Natural Walnut
Four star base available in Polished Aluminum

## Wall clearance is 12"

Please use actual leather, fabric, Crypton®, Sunbrella® and Ultrasuede® swatches when specifying furniture as the colors shown may vary due to the printing process.



# RMI-OTO-ST

**RMI-OTO-ST** 

<u></u>—20"—





**RMI-CHR-ST**