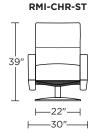

LAX

## REMI

## **Standard Features:**

Advanced unidirectional suspension system
Premium high-density, high-resiliency foam seat cushion
Tight back and tight seat cushion
Single-needle top-stitch
Limited lifetime warranty on frame
Limited three-year warranty on mechanism
Quick-ship delivery

# **Options:**

Contrasting arms and back/seat cushion available (two tone)
When ordering as a chair and ottoman set, please note the
ottoman cover will always match the arm cover
Tulip base available in Brushed Stainless Steel
Disc base available in Natural Walnut
Four star base available in Polished Aluminum

## Wall clearance is 12"

Please use actual leather, fabric, Crypton®, Sunbrella® and Ultrasuede® swatches when specifying furniture as the colors shown may vary due to the printing process.



# RMI-OTO-ST

**RMI-OTO-ST** 

<u></u>—20"—





**RMI-CHR-ST**