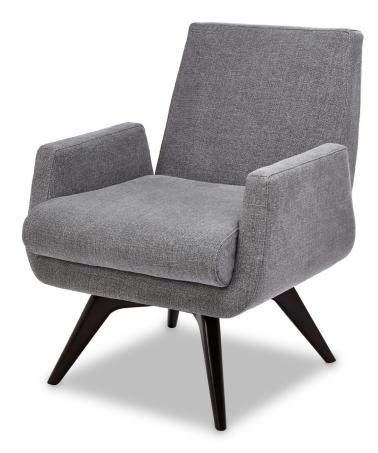

#### LANDON by JOHN MASCHERONI

#### **Standard Features:**

Premium high-density, high-resiliency foam seat Single-needle topstitching Lifetime warranty on frame & suspension Quick ship delivery

#### **Options:**

Memory swivel wood base available in Natural Walnut or Gray Ash Contrasting seat cushion (two-tone) available

Please use actual leather, fabric, Crypton®, Sunbrella® and Ultrasuede® swatches when specifying furniture as the colors shown may vary due to the printing process.