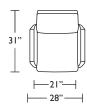

#### LND-CHS-ST

Scale : 1/4 inch = 1 foot VI All dimensions are approximate and subject to change. Specify all components from the sitting position.

V.05.22.17