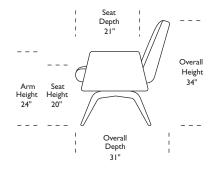

#### LND-CHS-ST

Scale : 1/4 inch = 1 foot VI All dimensions are approximate and subject to change. Specify all components from the sitting position.

V.05.22.17