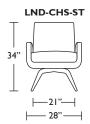

#### LND-CHS-ST

Scale : 1/4 inch = 1 foot VI All dimensions are approximate and subject to change. Specify all components from the sitting position.

V.05.22.17