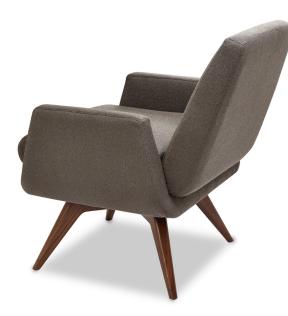

#### LANDON by JOHN MASCHERONI

#### **Standard Features:**

Premium high-density, high-resiliency foam seat Single-needle topstitching Lifetime warranty on frame & suspension Quick ship delivery

#### **Options:**

Memory swivel wood base available in Natural Walnut or Gray Ash Contrasting seat cushion (two-tone) available

Please use actual leather, fabric, Crypton®, Sunbrella® and Ultrasuede® swatches when specifying furniture as the colors shown may vary due to the printing process.