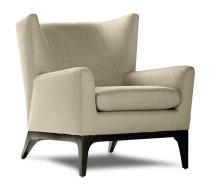

# ACCENT CHAIRS & RECLINERS COLLECTION

## COLE





AMERICAN LEATHER

COLE

### **Standard Features:**

Advanced unidirectional suspension system Premium high-density, high-resiliency foam seats Quick-ship delivery

Lifetime warranty on frame & suspension Single-needle top stitching

Tight back

#### **Options:**

Wood legs available in Acorn, Espresso or Walnut finish

Extra firm premium high-density, high-resiliency foam seats

Contrasting seat cushion available:

If two grades are selected, price at higher grade

Please use actual leather, fabric and Ultrasuede® swatches when specifying furniture as the colors shown may vary due to the printing process.

Due to size of leather hides, your furniture will have seams on the front, back and sides. For more information please contact your sales representative.



COE-CHR-ST

#### COE-CHR-