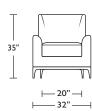

COE-CHR-ST

#### COE-CHR-ST

\*Note: arm height for this frame is measured at the highest point of the curved arm.

Scale: 1/4 inch = 1 foot
All dimensions are approximate and subject to change.
Specify components from the sitting position.