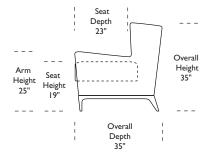

#### COE-CHR-ST

\*Note: arm height for this frame is measured at the highest point of the curved arm.

Scale: 1/4 inch = 1 foot
All dimensions are approximate and subject to change.
Specify components from the sitting position.