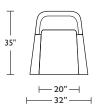

COE-CHR-ST

#### COE-CHR-ST

\*Note: arm height for this frame is measured at the highest point of the curved arm.

Scale: 1/4 inch = 1 foot
All dimensions are approximate and subject to change.
Specify components from the sitting position.