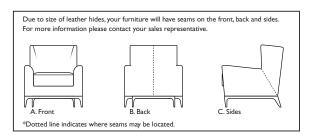

Please use actual leather, fabric and Ultrasuede® swatches when specifying furniture as the colors shown may vary due to the printing process.

Due to size of leather hides, your furniture will have seams on the front, back and sides. For more information please contact your sales representative.