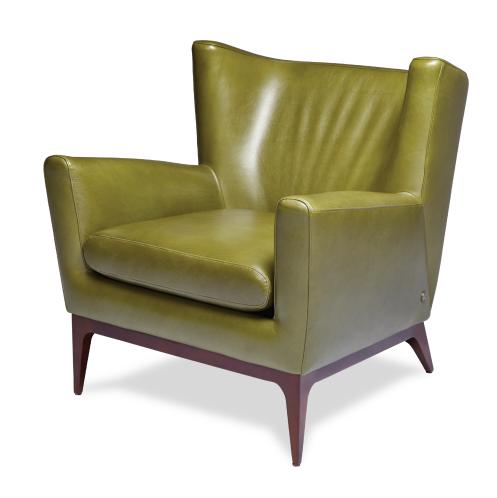

# ACCENT CHAIRS & RECLINERS COLLECTION

## COLE





AMERICAN LEATHER

COLE

### **Standard Features:**

Advanced unidirectional suspension system Premium high-density, high-resiliency foam seats Quick-ship delivery

Lifetime warranty on frame & suspension Single-needle top stitching

Tight back

#### **Options:**

Wood legs available in Acorn, Espresso or Walnut finish

Extra firm premium high-density, high-resiliency foam seats

Contrasting seat cushion available:

If two grades are selected, price at higher grade

Please use actual leather, fabric and Ultrasuede® swatches when specifying furniture as the colors shown may vary due to the printing process.

Due to size of leather hides, your furniture will have seams on the front, back and sides. For more information please contact your sales representative.



COE-CHR-ST

#### COE-CHR-ST