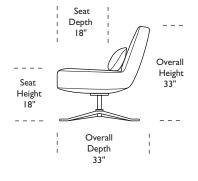

| 33"    |  |
|--------|--|
| $\bot$ |  |

HUG-CHR-ST

#### HUG-CHR-ST

Scale: 1/4 inch = 1 foot All dimensions are approximate and subject to change. Specify components from the sitting position. V.11.02.17