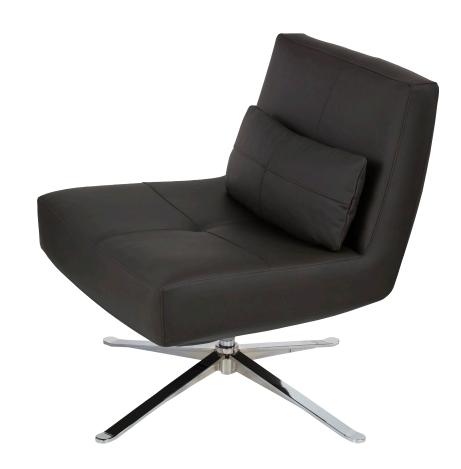

### HUGO

### **Standard Features:**

Advanced unidirectional suspension system

Premium high-density, high-resiliency foam seat

Tight back and seat cushion

Single-needle top stitching

Down lumbar pillow measuring 10" x 25" x 4" Lifetime warranty on frame and suspension