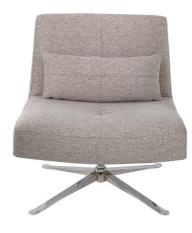

### HUGO

### **Standard Features:**

Advanced unidirectional suspension system

Premium high-density, high-resiliency foam seat

Tight back and seat cushion

Single-needle top stitching

Down lumbar pillow measuring 10" x 25" x 4" Lifetime warranty on frame and suspension