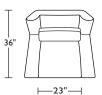

Scale: 1/4 inch = 1 foot All dimensions are approximate and subject to change. Specify components from the sitting position. V.12.10.14