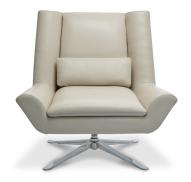

## LUKE BY NOAH PACKARD

#### **Standard Features:**

Premium high-density, high-resiliency foam seat

Tight back and seat cushion Double-needle top stitching Lifetime warranty on frame Quick-ship delivery Kidney pillow Chrome swivel base