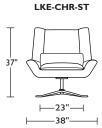

### **Options:**

Contrasting kidney pillow available

Please use actual leather, fabric and Ultrasuede® swatches when specifying furniture as the colors shown may vary due to the printing process.

LKE-CHR-ST

Scale: 1/4 inch = 1 foot All dimensions are approximate and subject to change. Specify components from the sitting position. V.12.10.14