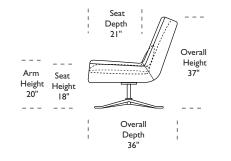

Scale: 1/4 inch = 1 foot All dimensions are approximate and subject to change. Specify components from the sitting position. V.12.10.14