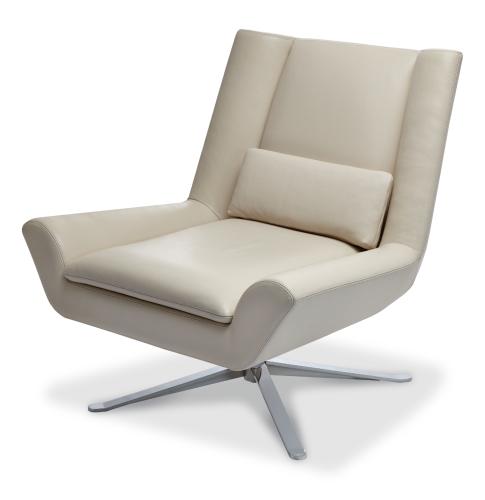

## LUKE BY NOAH PACKARD

#### **Standard Features:**

Premium high-density, high-resiliency foam seat

Tight back and seat cushion Double-needle top stitching Lifetime warranty on frame Quick-ship delivery Kidney pillow Chrome swivel base