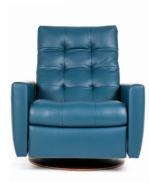

## COMFORT-AIR<sup>™</sup> COLLECTION

сомо

## COMFORT AIR BY AMERICAN LEATHER<sup>™</sup>

## **Standard Features:**

Patented weight balanced mechanism Monofilament elastic webbing suspension Premium high-density, high-resiliency molded foam seat cushion encased in down Down encased cushioning Buttonless tufted back and seat cushion Semi-attached back cushion Tight seat cushion Single-needle top-stitch with thick thread Manual articulating headrest Lifetime warranty on frame and suspension Quick-ship delivery Ten year warranty on mechanism