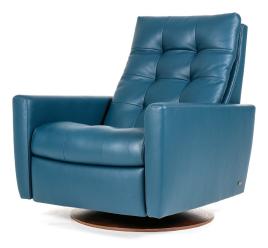

## COMFORT-AIR<sup>™</sup> COLLECTION

сомо

## COMFORT AIR BY AMERICAN LEATHER<sup>™</sup>

## **Standard Features:**

Patented weight balanced mechanism Monofilament elastic webbing suspension Premium high-density, high-resiliency molded foam seat cushion encased in down Down encased cushioning Buttonless tufted back and seat cushion Semi-attached back cushion Tight seat cushion Single-needle top-stitch with thick thread Manual articulating headrest Lifetime warranty on frame and suspension Quick-ship delivery Ten year warranty on mechanism