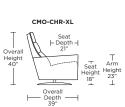

Note: Patterned fabrics not suggested for this style.

Wall Clearance: ST - 14", LG - 16", XL - 18"

CMO-CHR-XL

25"-

CMO-CHR-XL

CMO-CHR-XL

-56"

-34"-

-34"-

CMO-CHR-LG

-34"-

CMO-CHR-LG

-25"

-34"-

CMO-CHR-LG

Overall Depth -38"