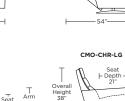

-34"-

CMO-CHR-LG

-34"-

CMO-CHR-LG

-25"

-34"-

CMO-CHR-LG

Overall Depth -38"

V.05.06.20

eigh 23"

1

Scale: 1/4 inch = 1 foot All dimensions are approximate and subject to change. Specify components from the sitting position.

36

CMO-CHR-ST