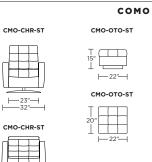

Note: Patterned fabrics not suggested for this style.

Wall Clearance: ST - 14", LG - 16", XL - 18"

CMO-CHR-XL

25"-

CMO-CHR-XL

CMO-CHR-XL

-56"

-34"-

-34"-

CMO-CHR-LG

-34"-

CMO-CHR-LG

-25"

-34"-

CMO-CHR-LG

Overall Depth -38"

V.05.06.20

eigh 23"

1

Scale: 1/4 inch = 1 foot All dimensions are approximate and subject to change. Specify components from the sitting position.

36

CMO-CHR-ST