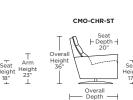

Note: Patterned fabrics not suggested for this style.

Wall Clearance: ST - 14", LG - 16", XL - 18"

CMO-CHR-XL

25"-

CMO-CHR-XL

CMO-CHR-XL

-56"

-34"-

V.05.06.20

eigh 23"

1

Scale: 1/4 inch = 1 foot All dimensions are approximate and subject to change. Specify components from the sitting position.

36

CMO-CHR-ST