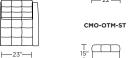

Note: Patterned fabrics not suggested for this style.

Wall Clearance: ST - 14", LG - 16", XL - 18"

CMO-CHR-XL

25"-

CMO-CHR-XL

CMO-CHR-XL

-56"

-34"-

-34"-

CMO-CHR-LG

-34"-

CMO-CHR-LG

-25"

-34"-

CMO-CHR-LG

Overall Depth -38"