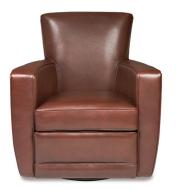

## ETHAN

ETH-CHS-ST

ETH-CHR-ST

-31"

35'

33'

ETH-CHR-ST

ETH-OTO-ST

ETH-OTO-ST

Seat Depth 22" \_ \_ \_ Overall Height 35" Arm Height Seat 24" Height 18" - -Overall Depth 33"

> Scale: I/4 inch = I foot All dimensions are approximate and subject to change. Specify components from the sitting position.