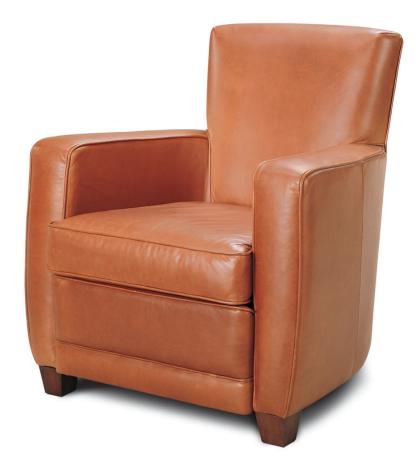

## ETHAN

ETH-CHS-ST

ETH-CHR-ST

-31"

35'

33'

ETH-CHR-ST

ETH-OTO-ST

ETH-OTO-ST

Seat Depth 22" \_ \_ \_ Overall Height 35" Arm Height Seat 24" Height 18" - -Overall Depth 33"

> Scale: I/4 inch = I foot All dimensions are approximate and subject to change. Specify components from the sitting position.