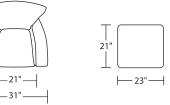

ETH-CHS-ST

ETH-CHR-ST

-31"

35'

33'

ETH-CHR-ST

ETH-OTO-ST

ETH-OTO-ST

Seat Depth 22" \_ \_ \_ Overall Height 35" Arm Height Seat 24" Height 18" - -Overall Depth 33"

> Scale: I/4 inch = I foot All dimensions are approximate and subject to change. Specify components from the sitting position.