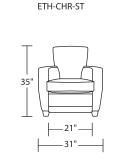

ETH-CHS-ST

ETH-CHR-ST

-31"

35'

33'

ETH-CHR-ST

ETH-OTO-ST

ETH-OTO-ST

Seat Depth 22" \_ \_ \_ Overall Height 35" Arm Height Seat 24" Height 18" - -Overall Depth 33"

> Scale: I/4 inch = I foot All dimensions are approximate and subject to change. Specify components from the sitting position.