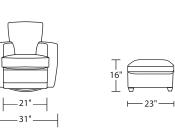

ETH-CHS-ST

ETH-CHR-ST

-31"

35'

33'

ETH-CHR-ST

ETH-OTO-ST

ETH-OTO-ST

Seat Depth 22" \_ \_ \_ Overall Height 35" Arm Height Seat 24" Height 18" - -Overall Depth 33"

> Scale: I/4 inch = I foot All dimensions are approximate and subject to change. Specify components from the sitting position.