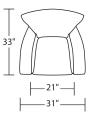

ETH-CHS-ST

ETH-CHR-ST

-31"

35'

33'

ETH-CHR-ST

ETH-OTO-ST

ETH-OTO-ST

Seat Depth 22" \_ \_ \_ Overall Height 35" Arm Height Seat 24" Height 18" - -Overall Depth 33"

> Scale: I/4 inch = I foot All dimensions are approximate and subject to change. Specify components from the sitting position.