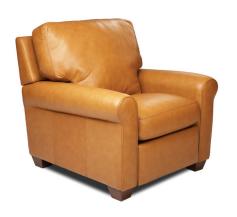

#### SAVOY

#### **Standard Features:**

Advanced unidirectional suspension system Premium high-density, high-resiliency foam seats Quick-ship delivery Lifetime warranty on frame & suspension Double-needle top stitching Welt cord trim on front arms Loose back & seat cushions