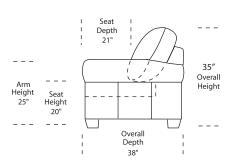

\*Note: arm height for this frame is measured at the highest point of the arm

**Note:** Dotted line indicates seam on leather and up the roll fabrics. Seams are eliminated with railroaded fabrics.