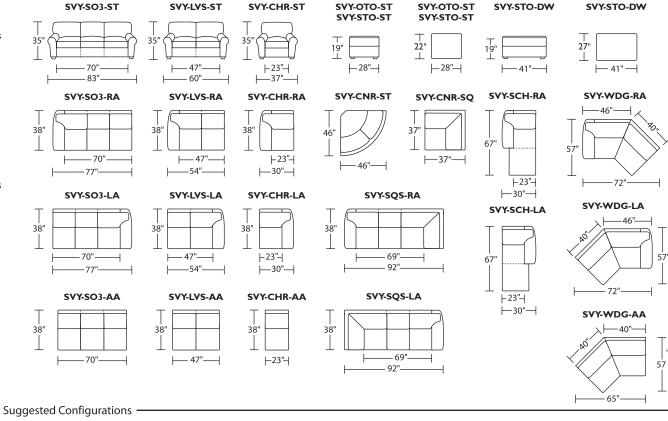

### **Options:**

Wood legs available in Acorn, Espresso or Walnut finish

Premium high-density, high-resiliency foam seats encased in down

Extra firm premium high-density, high-resiliency foam seats

Please use actual leather, fabric and Ultrasuede® swatches when specifying furniture as the colors shown may vary due to the printing process.