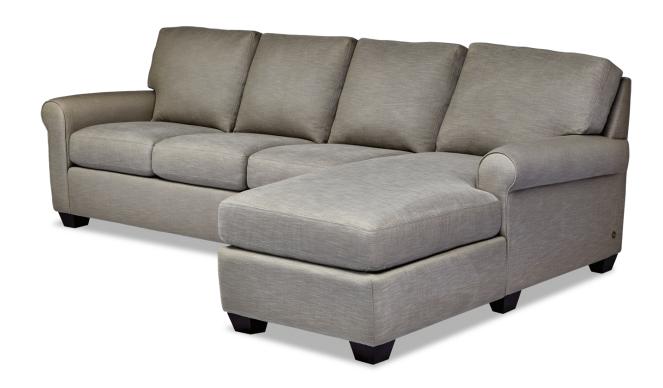

#### SAVOY

#### **Standard Features:**

Advanced unidirectional suspension system Premium high-density, high-resiliency foam seats Quick-ship delivery Lifetime warranty on frame & suspension Double-needle top stitching Welt cord trim on front arms Loose back & seat cushions