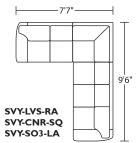

\*Note: arm height for this frame is measured at the highest point of the arm

**Note:** Dotted line indicates seam on leather and up the roll fabrics. Seams are eliminated with railroaded fabrics.