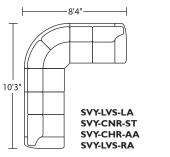

\*Note: arm height for this frame is measured at the highest point of the arm

**Note:** Dotted line indicates seam on leather and up the roll fabrics. Seams are eliminated with railroaded fabrics.