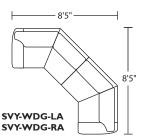

\*Note: arm height for this frame is measured at the highest point of the arm

**Note:** Dotted line indicates seam on leather and up the roll fabrics. Seams are eliminated with railroaded fabrics.