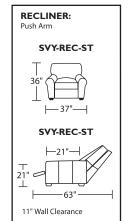

\*Note: arm height for this frame is measured at the highest point of the arm

**Note:** Dotted line indicates seam on leather and up the roll fabrics. Seams are eliminated with railroaded fabrics.