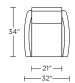

VID-REC-ST

Scale: 1/4 inch = 1 foot All dimensions are approximate and subject to change. Specify components from the sitting position.

V.02.06.23

VIDA