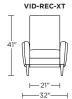

Please use actual leather, fabric, Crypton\*, Sunbrella\* and Ultrasuede\* swatches when specifying furniture as the colors shown may vary due to the printing process.

Wall Clearance is 16"

VID-REC-ST

VID-REC-XT