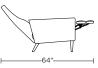

ushion Single-needle top-stitch Lifetime warranty on frame and suspension Three-year warranty on mechanism Quick-ship delivery

### **Options:**

Solid wood legs available in Natural Walnut or Gray Ash Metal legs available in Antique Brass,

Metal legs available in Antique Brass, Burnished Bronze or Polished Nickel

### **Additional Power Options:**

Motorized recliner with an in-arm control panel that is easy to use and includes a USB charging port

Motor has a three-year warranty Lithium-ion battery pack available Battery pack has a one-year warranty

Please use actual leather, fabric, Crypton\*, Sunbrella\* and Ultrasuede\* swatches when specifying furniture as the colors shown may vary due to the printing process.

Wall Clearance is 16"









VID-REC-ST



VID-REC-XT



VID-REC-ST





Scale: 1/4 inch = 1 foot All dimensions are approximate and subject to change. Specify components from the sitting position.

V.02.06.23

VIDA