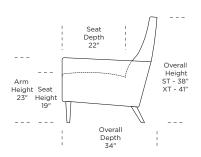

Please use actual leather, fabric, Crypton\*, Sunbrella\* and Ultrasuede\* swatches when specifying furniture as the colors shown may vary due to the printing process.

Wall Clearance is 16"

VID-REC-ST

VID-REC-XT

VID-REC-ST

Scale: 1/4 inch = 1 foot All dimensions are approximate and subject to change. Specify components from the sitting position.

V.02.06.23

VIDA