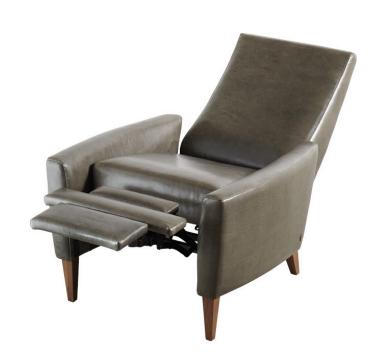

### **Additional Power Options:**

Motorized recliner with an in-arm control panel that is easy to use and includes a USB charging port

Motor has a three-year warranty Lithium-ion battery pack available Battery pack has a one-year warranty

Please use actual leather, fabric, Crypton\*, Sunbrella\* and Ultrasuede\* swatches when specifying furniture as the colors shown may vary due to the printing process.

Wall Clearance is 16"

VID-REC-ST

VID-REC-XT