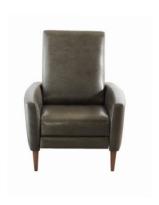

# AMERICAN LEATHER® RE-INVENTED RECLINER™ COLLECTION

Standard Features:

Advanced unidirectional suspension system Premium high-density, high-resiliency foam seat

Tight back and seat cushion Single-needle top-stitch Lifetime warranty on frame and suspension Three-year warranty on mechanism Quick-ship delivery

### **Options:**

Solid wood legs available in Natural Walnut or Gray Ash Metal legs available in Antique Brass,

Metal legs available in Antique Brass, Burnished Bronze or Polished Nickel