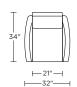

VID-REC-ST

Scale: 1/4 inch = 1 foot All dimensions are approximate and subject to change. Specify components from the sitting position.

V.02.06.23

VIDA