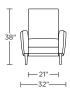

Please use actual leather, fabric, Crypton\*, Sunbrella\* and Ultrasuede\* swatches when specifying furniture as the colors shown may vary due to the printing process.

Wall Clearance is 16"

VID-REC-ST

VID-REC-XT

VID-REC-ST

Scale: 1/4 inch = 1 foot All dimensions are approximate and subject to change. Specify components from the sitting position.

V.02.06.23

VIDA