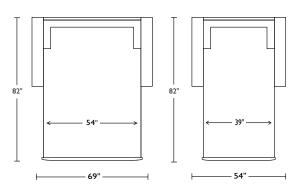

## COMFORT SLEEPER® COLLECTION | SILVER

### **PORTER**





AMERICAN LEATHER°

#### **PORTER**

#### **Standard Features:**

Premium high-density, high-resiliency foam
Loose back and seat cushions
Fall away back becomes mattress section
Zero wall clearance
Single needle top-stitch
Lifetime warranty on frame
Limited five-year warranty on mechanism
Quick-ship delivery

# POE-SO3-QP 35" 68" 81"







#### **Options:**

Wood legs in Acorn, Espresso or Walnut finish

#### **Mattress Options:**

Four inches of high-density, high-resiliency foam

Four inches of plush, high-density foam with a cooling gel topper

Please use actual leather, fabric, Crypton®, Sunbrella® and Ultrasuede® swatches when specifying furniture as the colors shown may vary due to the printing process.









Scale: I/4 inch = I foot All dimensions are approximate and subject to change. Specify components from the sitting position. U.S. patents #6904628 & 8011034 V.04.30.19