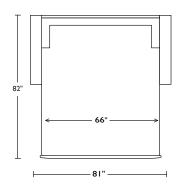

## COMFORT SLEEPER® COLLECTION | SILVER

### **PORTER**





AMERICAN LEATHER°

#### **PORTER**

#### **Standard Features:**

Premium high-density, high-resiliency foam
Loose back and seat cushions
Fall away back becomes mattress section
Zero wall clearance
Single needle top-stitch
Lifetime warranty on frame
Limited five-year warranty on mechanism
Quick-ship delivery

# POE-SO3-QP 35" 68" 81"







#### **Options:**

Wood legs in Acorn, Espresso or Walnut finish

#### **Mattress Options:**

Four inches of high-density, high-resiliency foam

Four inches of plush, high-density foam with a cooling gel topper

Please use actual leather, fabric, Crypton®, Sunbrella® and Ultrasuede® swatches when specifying furniture as the colors shown may vary due to the printing process.









Scale: I/4 inch = I foot All dimensions are approximate and subject to change. Specify components from the sitting position. U.S. patents #6904628 & 8011034 V.04.30.19