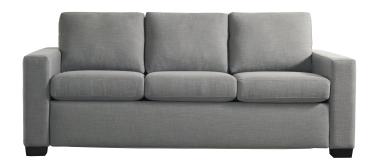

#### **PORTER**

#### **Standard Features:**

Premium high-density, high-resiliency foam
Loose back and seat cushions
Fall away back becomes mattress section
Zero wall clearance
Single needle top-stitch
Lifetime warranty on frame
Limited five-year warranty on mechanism
Quick-ship delivery