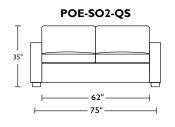

## COMFORT SLEEPER® COLLECTION | SILVER

### **PORTER**





AMERICAN LEATHER°

#### **PORTER**

#### **Standard Features:**

Premium high-density, high-resiliency foam
Loose back and seat cushions
Fall away back becomes mattress section
Zero wall clearance
Single needle top-stitch
Lifetime warranty on frame
Limited five-year warranty on mechanism
Quick-ship delivery

# POE-SO3-QP 35" 68" 81"







#### **Options:**

Wood legs in Acorn, Espresso or Walnut finish

#### **Mattress Options:**

Four inches of high-density, high-resiliency foam

Four inches of plush, high-density foam with a cooling gel topper

Please use actual leather, fabric, Crypton®, Sunbrella® and Ultrasuede® swatches when specifying furniture as the colors shown may vary due to the printing process.









Scale: I/4 inch = I foot All dimensions are approximate and subject to change. Specify components from the sitting position. U.S. patents #6904628 & 8011034 V.04.30.19