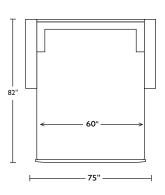

## COMFORT SLEEPER® COLLECTION | SILVER

### **PORTER**





AMERICAN LEATHER°

#### **PORTER**

#### **Standard Features:**

Premium high-density, high-resiliency foam
Loose back and seat cushions
Fall away back becomes mattress section
Zero wall clearance
Single needle top-stitch
Lifetime warranty on frame
Limited five-year warranty on mechanism
Quick-ship delivery

# POE-SO3-QP 35" 68" 81"







#### **Options:**

Wood legs in Acorn, Espresso or Walnut finish

#### **Mattress Options:**

Four inches of high-density, high-resiliency foam

Four inches of plush, high-density foam with a cooling gel topper

Please use actual leather, fabric, Crypton®, Sunbrella® and Ultrasuede® swatches when specifying furniture as the colors shown may vary due to the printing process.









Scale: I/4 inch = I foot All dimensions are approximate and subject to change. Specify components from the sitting position. U.S. patents #6904628 & 8011034 V.04.30.19