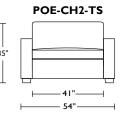

## COMFORT SLEEPER® COLLECTION | SILVER

### **PORTER**





AMERICAN LEATHER°

#### **PORTER**

#### **Standard Features:**

Premium high-density, high-resiliency foam
Loose back and seat cushions
Fall away back becomes mattress section
Zero wall clearance
Single needle top-stitch
Lifetime warranty on frame
Limited five-year warranty on mechanism
Quick-ship delivery

# POE-SO3-QP 35" 68" 81"







#### **Options:**

Wood legs in Acorn, Espresso or Walnut finish

#### **Mattress Options:**

Four inches of high-density, high-resiliency foam

Four inches of plush, high-density foam with a cooling gel topper

Please use actual leather, fabric, Crypton®, Sunbrella® and Ultrasuede® swatches when specifying furniture as the colors shown may vary due to the printing process.









Scale: I/4 inch = I foot All dimensions are approximate and subject to change. Specify components from the sitting position. U.S. patents #6904628 & 8011034 V.04.30.19