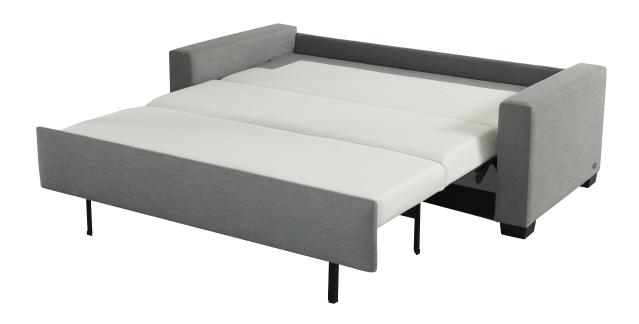

#### **Standard Features:**

Premium high-density, high-resiliency foam
Loose back and seat cushions
Fall away back becomes mattress section
Zero wall clearance
Single needle top-stitch
Lifetime warranty on frame
Limited five-year warranty on mechanism
Quick-ship delivery

#### **Mattress Options:**

Four inches of high-density, high-resiliency foam

Four inches of plush, high-density foam with a cooling gel topper

Please use actual leather, fabric, Crypton®, Sunbrella® and Ultrasuede® swatches when specifying furniture as the colors shown may vary due to the printing process.