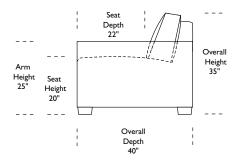

# POE-SO3-QP 35" 68" 81"

Scale: I/4 inch = I foot All dimensions are approximate and subject to change. Specify components from the sitting position. U.S. patents #6904628 & 8011034 V.04.30.19