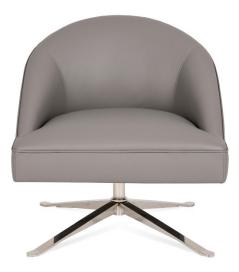

# WYATT

## WYATT

### **Standard Features:**

Premium high-density, high-resiliency foam seat cushion Tight back and seat cushion Welt cord trim Double-needle top-stitch Lifetime warranty on frame Quick-ship delivery

WYA-CHS-ST