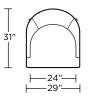

WYA-CHS-ST

Scale: 1/4 inch = 1 foot All dimensions are approximate and subject to change. Specify components from the sitting position. V.05.02.19