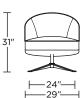

WYA-CHS-ST

Scale: 1/4 inch = 1 foot All dimensions are approximate and subject to change. Specify components from the sitting position. V.05.02.19