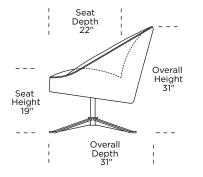

WYA-CHS-ST

Scale: 1/4 inch = 1 foot All dimensions are approximate and subject to change. Specify components from the sitting position. V.05.02.19