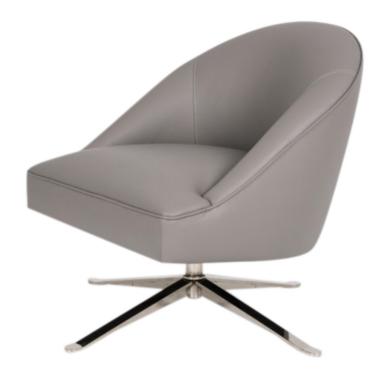

# WYATT

## WYATT

### **Standard Features:**

Premium high-density, high-resiliency foam seat cushion Tight back and seat cushion Welt cord trim Double-needle top-stitch Lifetime warranty on frame Quick-ship delivery

WYA-CHS-ST