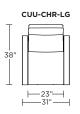

Standard Features:

Patented weight balanced mechanism Monofilament elastic webbing suspension Premium high-density, high-resiliency molded foam seat cushion encased in down Down encased cushioning Semi-attached back cushion

Tight seat cushion Single-needle top-stitch with thick thread

Manual articulating headrest Lifetime warranty on frame and suspension Quick-ship delivery

Ten year warranty on mechanism

#### Options:

Disc base available in Natural Walnut or Brushed Metal

Four star base available in Antique Brass, Burnished Bronze, Natural Walnut or Polished Nickel

Please use actual leather, fabric, Crypton®, Sunbrella® and Ultrasuede® swatches when specifying furniture as the colors shown may vary due to the printing process.

Wall Clearance: ST - 14", LG - 16", XL - 18"

















## **CUMULUS** CUU-OTO-ST



## CUU-OTO-ST









Scale: 1/4 inch = 1 foot All dimensions are approximate and subject to change. Specify components from the sitting position.

V.07.15.20