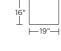

## **CUMULUS** CUU-OTO-ST

## CUU-OTO-ST

Scale: 1/4 inch = 1 foot All dimensions are approximate and subject to change. Specify components from the sitting position.

V.07.15.20