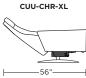

### Standard Features:

Patented weight balanced mechanism Monofilament elastic webbing suspension Premium high-density, high-resiliency molded foam seat cushion encased in down Down encased cushioning Semi-attached back cushion

Tight seat cushion Single-needle top-stitch with thick thread

Manual articulating headrest Lifetime warranty on frame and suspension Quick-ship delivery

Ten year warranty on mechanism

#### Options:

Disc base available in Natural Walnut or Brushed Metal

Four star base available in Antique Brass, Burnished Bronze, Natural Walnut or Polished Nickel

Please use actual leather, fabric, Crypton®, Sunbrella® and Ultrasuede® swatches when specifying furniture as the colors shown may vary due to the printing process.

Wall Clearance: ST - 14", LG - 16", XL - 18"

















## **CUMULUS** CUU-OTO-ST



## CUU-OTO-ST









Scale: 1/4 inch = 1 foot All dimensions are approximate and subject to change. Specify components from the sitting position.

V.07.15.20