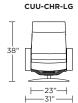

# Standard Features:

Patented weight balanced mechanism Monofilament elastic webbing suspension Premium high-density, high-resiliency molded foam seat cushion encased in down Down encased cushioning Semi-attached back cushion

Tight seat cushion Single-needle top-stitch with thick thread

Manual articulating headrest Lifetime warranty on frame and suspension Quick-ship delivery

Ten year warranty on mechanism

#### Options:

Disc base available in Natural Walnut or Brushed Metal

Four star base available in Antique Brass, Burnished Bronze, Natural Walnut or Polished Nickel

Please use actual leather, fabric, Crypton®, Sunbrella® and Ultrasuede® swatches when specifying furniture as the colors shown may vary due to the printing process.

Wall Clearance: ST - 14", LG - 16", XL - 18"

















## **CUMULUS** CUU-OTO-ST



## CUU-OTO-ST









Scale: 1/4 inch = 1 foot All dimensions are approximate and subject to change. Specify components from the sitting position.

V.07.15.20