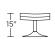

## **CUMULUS** CUU-OTO-ST

## CUU-OTO-ST

Scale: 1/4 inch = 1 foot All dimensions are approximate and subject to change. Specify components from the sitting position.

V.07.15.20