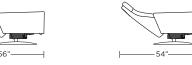

Monofilament elastic webbing suspension Premium high-density, high-resiliency molded foam seat cushion encased in down Down encased cushioning Semi-attached back cushion

Tight seat cushion Single-needle top-stitch with thick thread

Manual articulating headrest Lifetime warranty on frame and suspension Quick-ship delivery

Ten year warranty on mechanism

#### Options:

Disc base available in Natural Walnut or Brushed Metal

Four star base available in Antique Brass, Burnished Bronze, Natural Walnut or Polished Nickel

Please use actual leather, fabric, Crypton®, Sunbrella® and Ultrasuede® swatches when specifying furniture as the colors shown may vary due to the printing process.

Wall Clearance: ST - 14", LG - 16", XL - 18"

















## **CUMULUS** CUU-OTO-ST



## CUU-OTO-ST









Scale: 1/4 inch = 1 foot All dimensions are approximate and subject to change. Specify components from the sitting position.

V.07.15.20