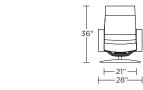

## COMFORT AIR BY AMERICAN LEATHER™

CUU-CHR-ST

Wall Clearance: ST - 14", LG - 16", XL - 18"