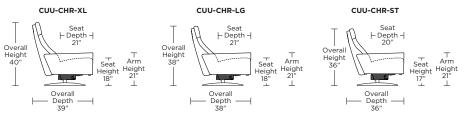

## CUU-OTO-ST

Scale: 1/4 inch = 1 foot All dimensions are approximate and subject to change. Specify components from the sitting position.

V.07.15.20