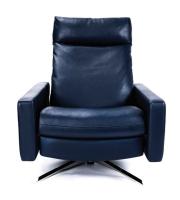

## COMFORT AIR BY AMERICAN LEATHER™

CUU-CHR-ST

#### Standard Features:

Patented weight balanced mechanism Monofilament elastic webbing suspension Premium high-density, high-resiliency molded foam seat cushion encased in down Down encased cushioning Semi-attached back cushion

Tight seat cushion Single-needle top-stitch with thick thread

Manual articulating headrest Lifetime warranty on frame and suspension Quick-ship delivery

Ten year warranty on mechanism