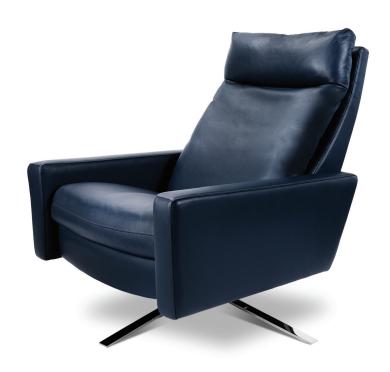

## COMFORT AIR BY AMERICAN LEATHER™

CUU-CHR-ST

#### Standard Features:

Patented weight balanced mechanism Monofilament elastic webbing suspension Premium high-density, high-resiliency molded foam seat cushion encased in down Down encased cushioning Semi-attached back cushion

Tight seat cushion Single-needle top-stitch with thick thread

Manual articulating headrest Lifetime warranty on frame and suspension Quick-ship delivery

Ten year warranty on mechanism