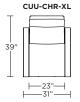

Wall Clearance: ST - 14", LG - 16", XL - 18"

## CUU-OTO-ST

Scale: 1/4 inch = 1 foot All dimensions are approximate and subject to change. Specify components from the sitting position.

V.07.15.20