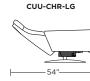

andard Features:

Patented weight balanced mechanism Monofilament elastic webbing suspension Premium high-density, high-resiliency molded foam seat cushion encased in down Down encased cushioning Semi-attached back cushion

Tight seat cushion Single-needle top-stitch with thick thread

Manual articulating headrest Lifetime warranty on frame and suspension Quick-ship delivery

Ten year warranty on mechanism

#### Options:

Disc base available in Natural Walnut or Brushed Metal

Four star base available in Antique Brass, Burnished Bronze, Natural Walnut or Polished Nickel

Please use actual leather, fabric, Crypton®, Sunbrella® and Ultrasuede® swatches when specifying furniture as the colors shown may vary due to the printing process.

Wall Clearance: ST - 14", LG - 16", XL - 18"

















## **CUMULUS** CUU-OTO-ST



## CUU-OTO-ST









Scale: 1/4 inch = 1 foot All dimensions are approximate and subject to change. Specify components from the sitting position.

V.07.15.20