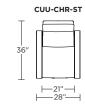

## COMFORT AIR BY AMERICAN LEATHER™

CUU-CHR-ST

Wall Clearance: ST - 14", LG - 16", XL - 18"