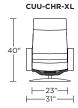

Wall Clearance: ST - 14", LG - 16", XL - 18"

## CUU-OTO-ST

Scale: 1/4 inch = 1 foot All dimensions are approximate and subject to change. Specify components from the sitting position.

V.07.15.20