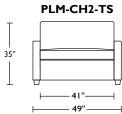

Scale: I/4 inch = I foot All dimensions are approximate and subject to change. Specify components from the sitting position. U.S. patents #6904628 & 8011034 V.04.30.19