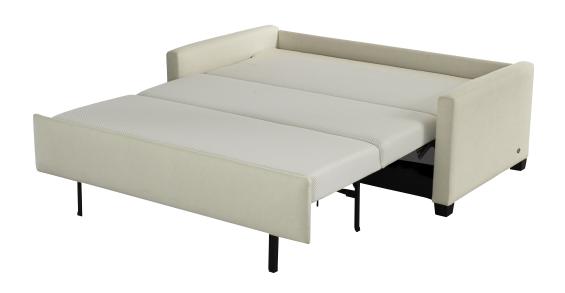

#### **Standard Features:**

Premium high-density, high-resiliency foam
Loose back and seat cushions
Fall away back becomes mattress section
Zero wall clearance
Single needle top-stitch
Lifetime warranty on frame
Limited five-year warranty on mechanism
Quick-ship delivery

## **Mattress Options:**

Four inches of high-density, high-resiliency foam

Four inches of plush, high-density foam with a cooling gel topper

Please use actual leather, fabric, Crypton®, Sunbrella® and Ultrasuede® swatches when specifying furniture as the colors shown may vary due to the printing process.