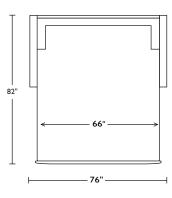

Scale: I/4 inch = I foot All dimensions are approximate and subject to change. Specify components from the sitting position. U.S. patents #6904628 & 8011034 V.04.30.19