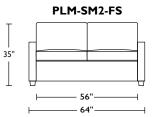

Scale: I/4 inch = I foot All dimensions are approximate and subject to change. Specify components from the sitting position. U.S. patents #6904628 & 8011034 V.04.30.19