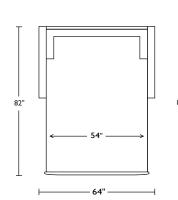

Scale: I/4 inch = I foot All dimensions are approximate and subject to change. Specify components from the sitting position. U.S. patents #6904628 & 8011034 V.04.30.19