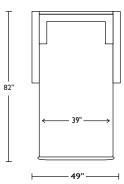

Scale: I/4 inch = I foot All dimensions are approximate and subject to change. Specify components from the sitting position. U.S. patents #6904628 & 8011034 V.04.30.19