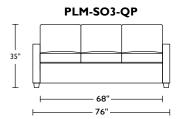

Scale: I/4 inch = I foot All dimensions are approximate and subject to change. Specify components from the sitting position. U.S. patents #6904628 & 8011034 V.04.30.19