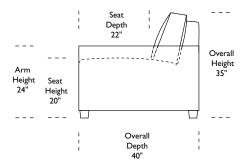

Scale: I/4 inch = I foot All dimensions are approximate and subject to change. Specify components from the sitting position. U.S. patents #6904628 & 8011034 V.04.30.19