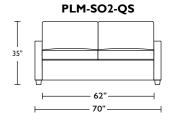

Scale: I/4 inch = I foot All dimensions are approximate and subject to change. Specify components from the sitting position. U.S. patents #6904628 & 8011034 V.04.30.19