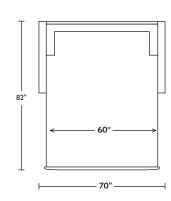

Scale: I/4 inch = I foot All dimensions are approximate and subject to change. Specify components from the sitting position. U.S. patents #6904628 & 8011034 V.04.30.19